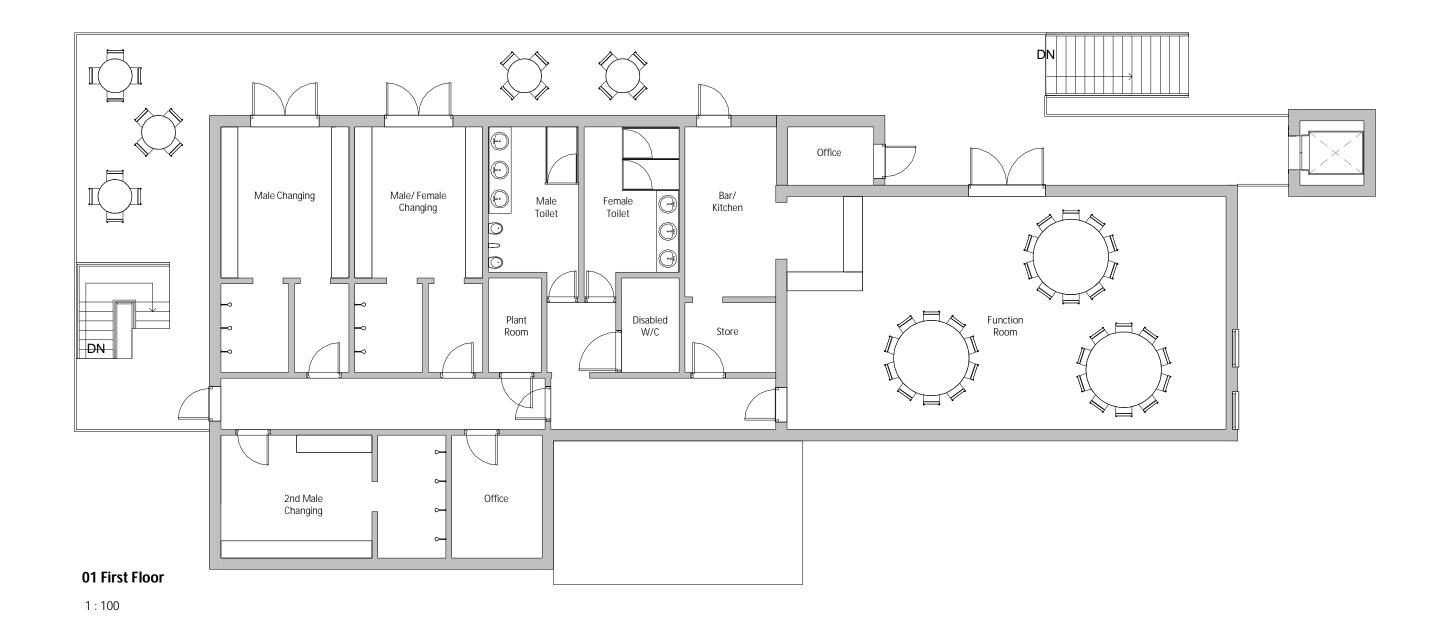

Beacon Cricket Club Proposed First Floor Plan Extension to Existing Pavilion IDT 07/12/2016 **JANS** 1 : 100 @A3 14031-02

etc. Design Limited 2 Carriers Fold Church Road Wombourne West Midlands WV5 9DH United Kingdom