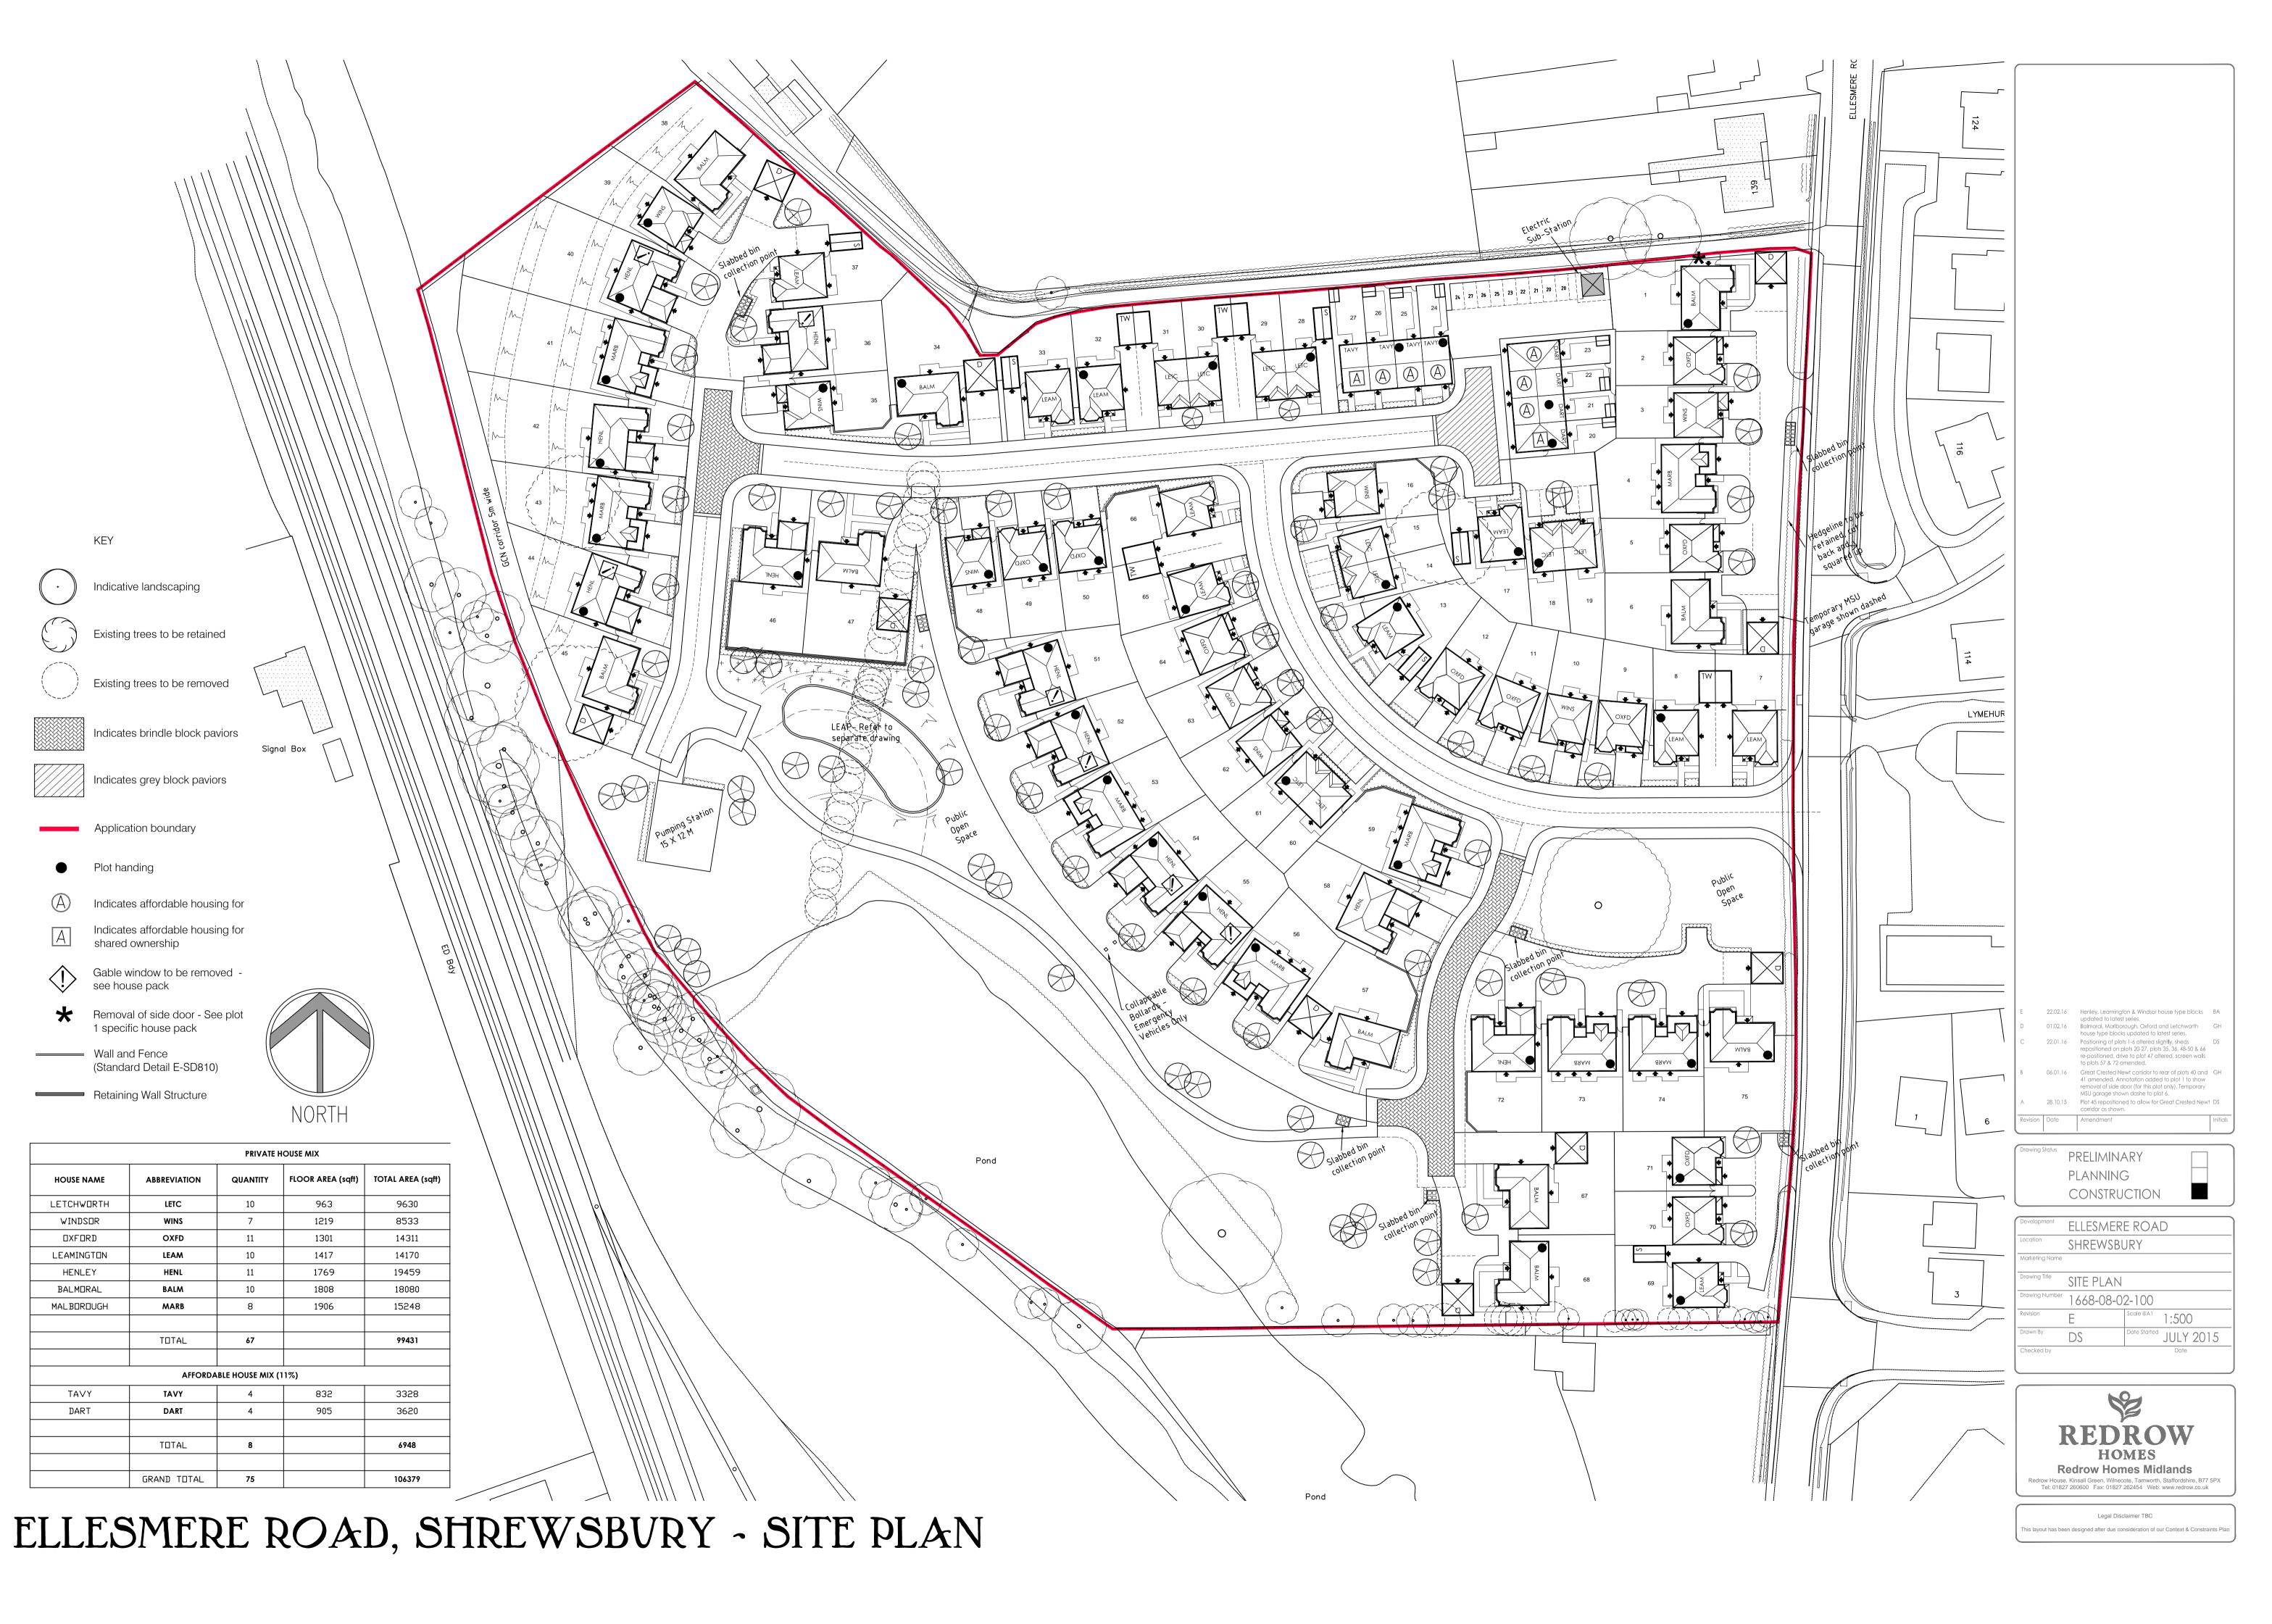

| PRIVATE HOUSE MIX |              |                 |                   |                   |  |
|-------------------|--------------|-----------------|-------------------|-------------------|--|
| HOUSE NAME        | ABBREVIATION | QUANTITY        | FLOOR AREA (sqft) | TOTAL AREA (sqff) |  |
| LETCHWORTH        | LETC         | 10              | 963               | 9630              |  |
| WINDSOR           | WINS         | 7               | 1219              | 8533              |  |
| DXFORD            | OXFD         | 11              | 1301              | 14311             |  |
| LEAMINGTON        | LEAM         | 10              | 1417              | 14170             |  |
| HENLEY            | HENL         | 11              | 1769              | 19459             |  |
| BALMORAL          | BALM         | 10              | 1808              | 18080             |  |
| MALBORDUGH        | MARB         | 8               | 1906              | 15248             |  |
|                   | TOTAL        | 67              |                   | 99431             |  |
|                   | AFFORDA      | BLE HOUSE MIX ( | 11%)              |                   |  |
| ΤΑΥΥ              | ΤΑΥΥ         | 4               | 832               | 3328              |  |
| DART              | DART         | 4               | 905               | 3620              |  |
|                   | TOTAL        | 8               |                   | 6948              |  |
|                   | GRAND TOTAL  | 75              |                   | 106379            |  |

NORTH

|            | KEY                              |                 |
|------------|----------------------------------|-----------------|
| ·          | Indicative landscaping           |                 |
| $\bigcirc$ | Existing trees to be retained    |                 |
|            | Existing trees to be removed     |                 |
|            | Indicates brindle block paviors  | \<br>Signal Box |
|            | Indicates grey block paviors     |                 |
|            | Application boundary             |                 |
| •          | Plot handing                     |                 |
| (A)        | Indicates affordable housing for |                 |

Indicates affordable housing for

Gable window to be removed - see house pack

Removal of side door - See plot

shared ownership

1 specific house pack

(Standard Detail E-SD810)

——— Wall and Fence

Retaining Wall Structure

A

 $\langle \rangle$ 

\*