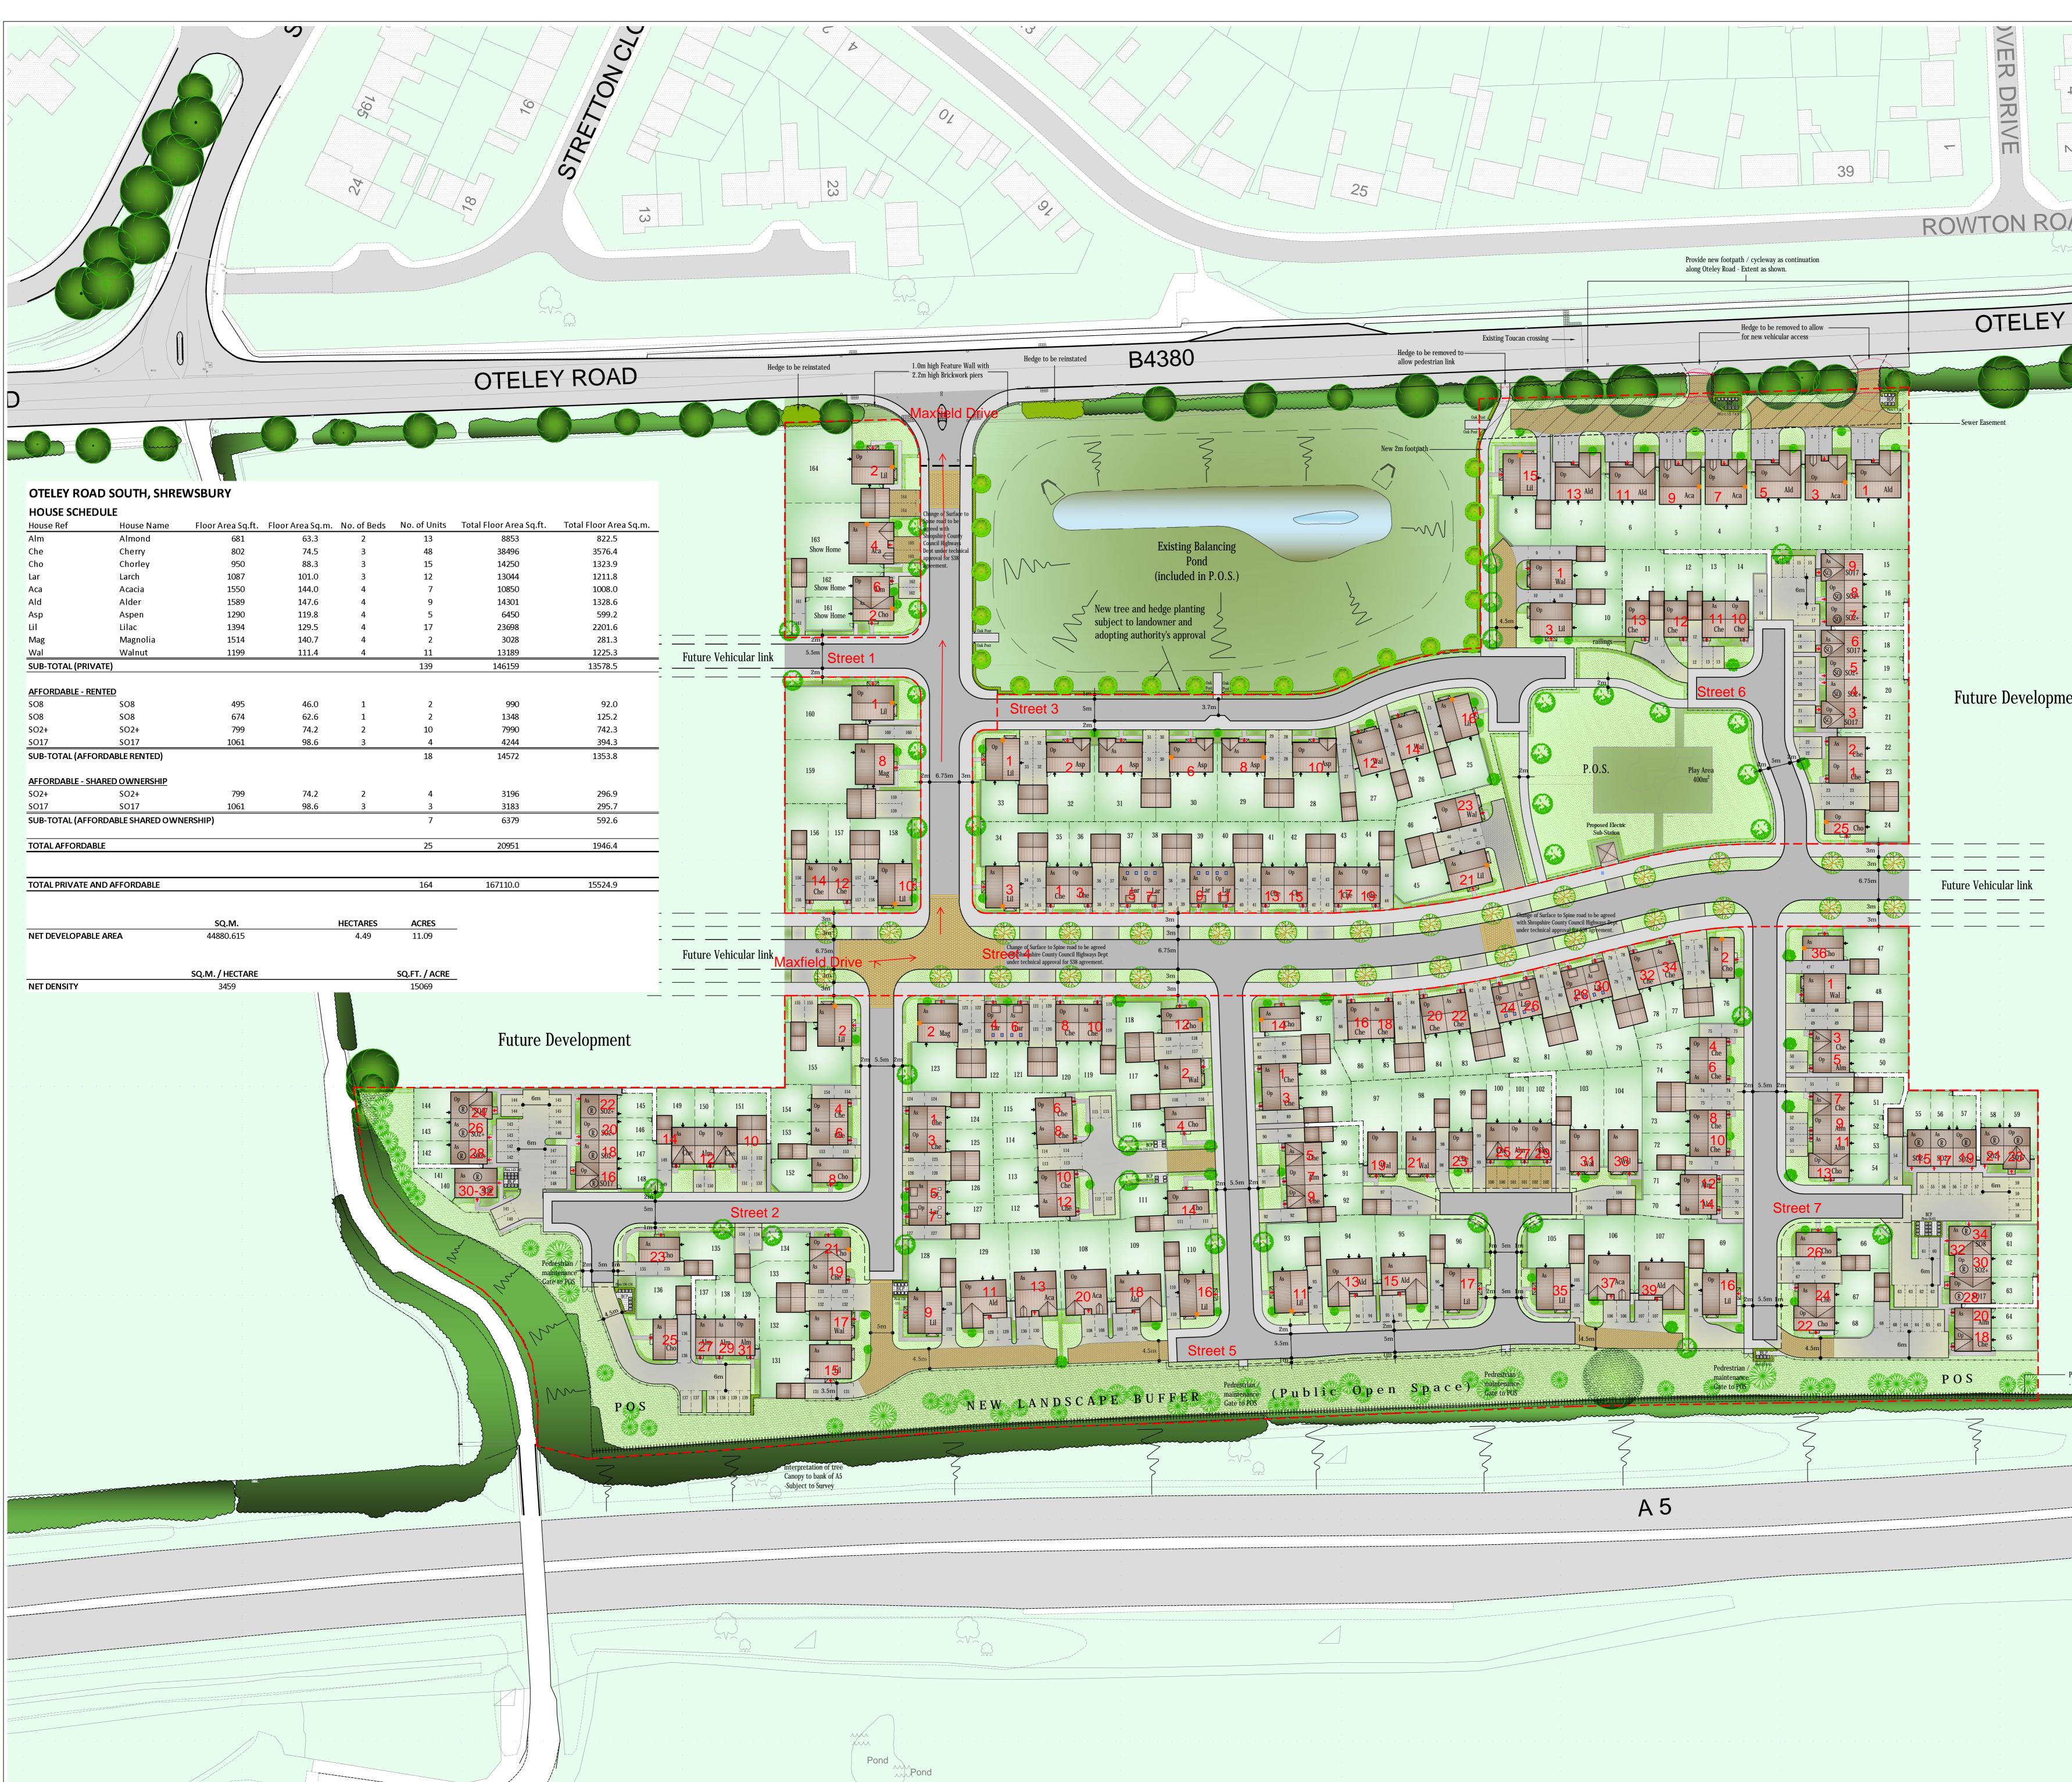

| TELEY ROAD SO                         | DUTH, SHRE | WSBURY            |                  |             |               |                         |                        |
|---------------------------------------|------------|-------------------|------------------|-------------|---------------|-------------------------|------------------------|
| OUSE SCHEDULE                         | ·          |                   |                  |             |               |                         |                        |
|                                       | House Name | Floor Area Sq.ft. | Floor Area Sq.m. | No. of Beds | No. of Units  | Total Floor Area Sq.ft. | Total Floor Area Sq.m. |
| n ,                                   | Almond     | 681               | 63.3             | 2           | 13            | 8853                    | 822.5                  |
| e                                     | Cherry     | 802               | 74.5             | 3           | 48            | 38496                   | 3576.4                 |
| 0                                     | Chorley    | 950               | 88.3             | 3           | 15            | 14250                   | 1323.9                 |
|                                       | Larch      | 1087              | 101.0            | 3           | 12            | 13044                   | 1211.8                 |
| a a                                   | Acacia     | 1550              | 144.0            | 4           | 7             | 10850                   | 1008.0                 |
| l ,                                   | Alder      | 1589              | 147.6            | 4           | 9             | 14301                   | 1328.6                 |
| о                                     | Aspen      | 1290              | 119.8            | 4           | 5             | 6450                    | 599.2                  |
|                                       | Lilac      | 1394              | 129.5            | 4           | 17            | 23698                   | 2201.6                 |
| g                                     | Magnolia   | 1514              | 140.7            | 4           | 2             | 3028                    | 281.3                  |
|                                       | Walnut     | 1199              | 111.4            | 4           | 11            | 13189                   | 1225.3                 |
| B-TOTAL (PRIVATE)                     |            |                   |                  |             | 139           | 146159                  | 13578.5                |
|                                       |            |                   |                  |             |               |                         |                        |
| FORDABLE - RENTED                     |            |                   |                  |             |               |                         |                        |
|                                       | SO8        | 495               | 46.0             | 1           | 2             | 990                     | 92.0                   |
|                                       | SO8        | 674               | 62.6             | 1           | 2             | 1348                    | 125.2                  |
|                                       | SO2+       | 799               | 74.2             | 2           | 10            | 7990                    | 742.3                  |
|                                       | SO17       | 1061              | 98.6             | 3           | 4             | 4244                    | 394.3                  |
| B-TOTAL (AFFORDAB                     | LE RENTED) |                   |                  |             | 18            | 14572                   | 1353.8                 |
| ORDABLE - SHARED (                    | OWNERSHIP  |                   |                  |             |               |                         |                        |
|                                       | SO2+       | 799               | 74.2             | 2           | 4             | 3196                    | 296.9                  |
|                                       | SO17       | 1061              | 98.6             | 3           | 3             | 3183                    | 295.7                  |
| B-TOTAL (AFFORDABLE SHARED OWNERSHIP) |            |                   |                  |             | 7             | 6379                    | 592.6                  |
|                                       |            |                   |                  |             |               |                         |                        |
| TAL AFFORDABLE                        |            |                   |                  |             | 25            | 20951                   | 1946.4                 |
|                                       |            |                   |                  |             |               |                         |                        |
| TAL PRIVATE AND AF                    | FORDABLE   |                   |                  |             | 164           | 167110.0                | 15524.9                |
|                                       |            |                   |                  |             |               |                         |                        |
|                                       |            | SQ.M.             |                  | HECTARES    | ACRES         |                         |                        |
| T DEVELOPABLE AREA                    |            | 44880.615         |                  | 4.49        | 11.09         | _                       |                        |
|                                       | 7          | CT0.000++         |                  | 4.43        | 11.05         |                         |                        |
|                                       |            |                   |                  |             |               |                         |                        |
|                                       |            | SO.M. / HECTARE   |                  |             | SO.FT. / ACRE |                         |                        |