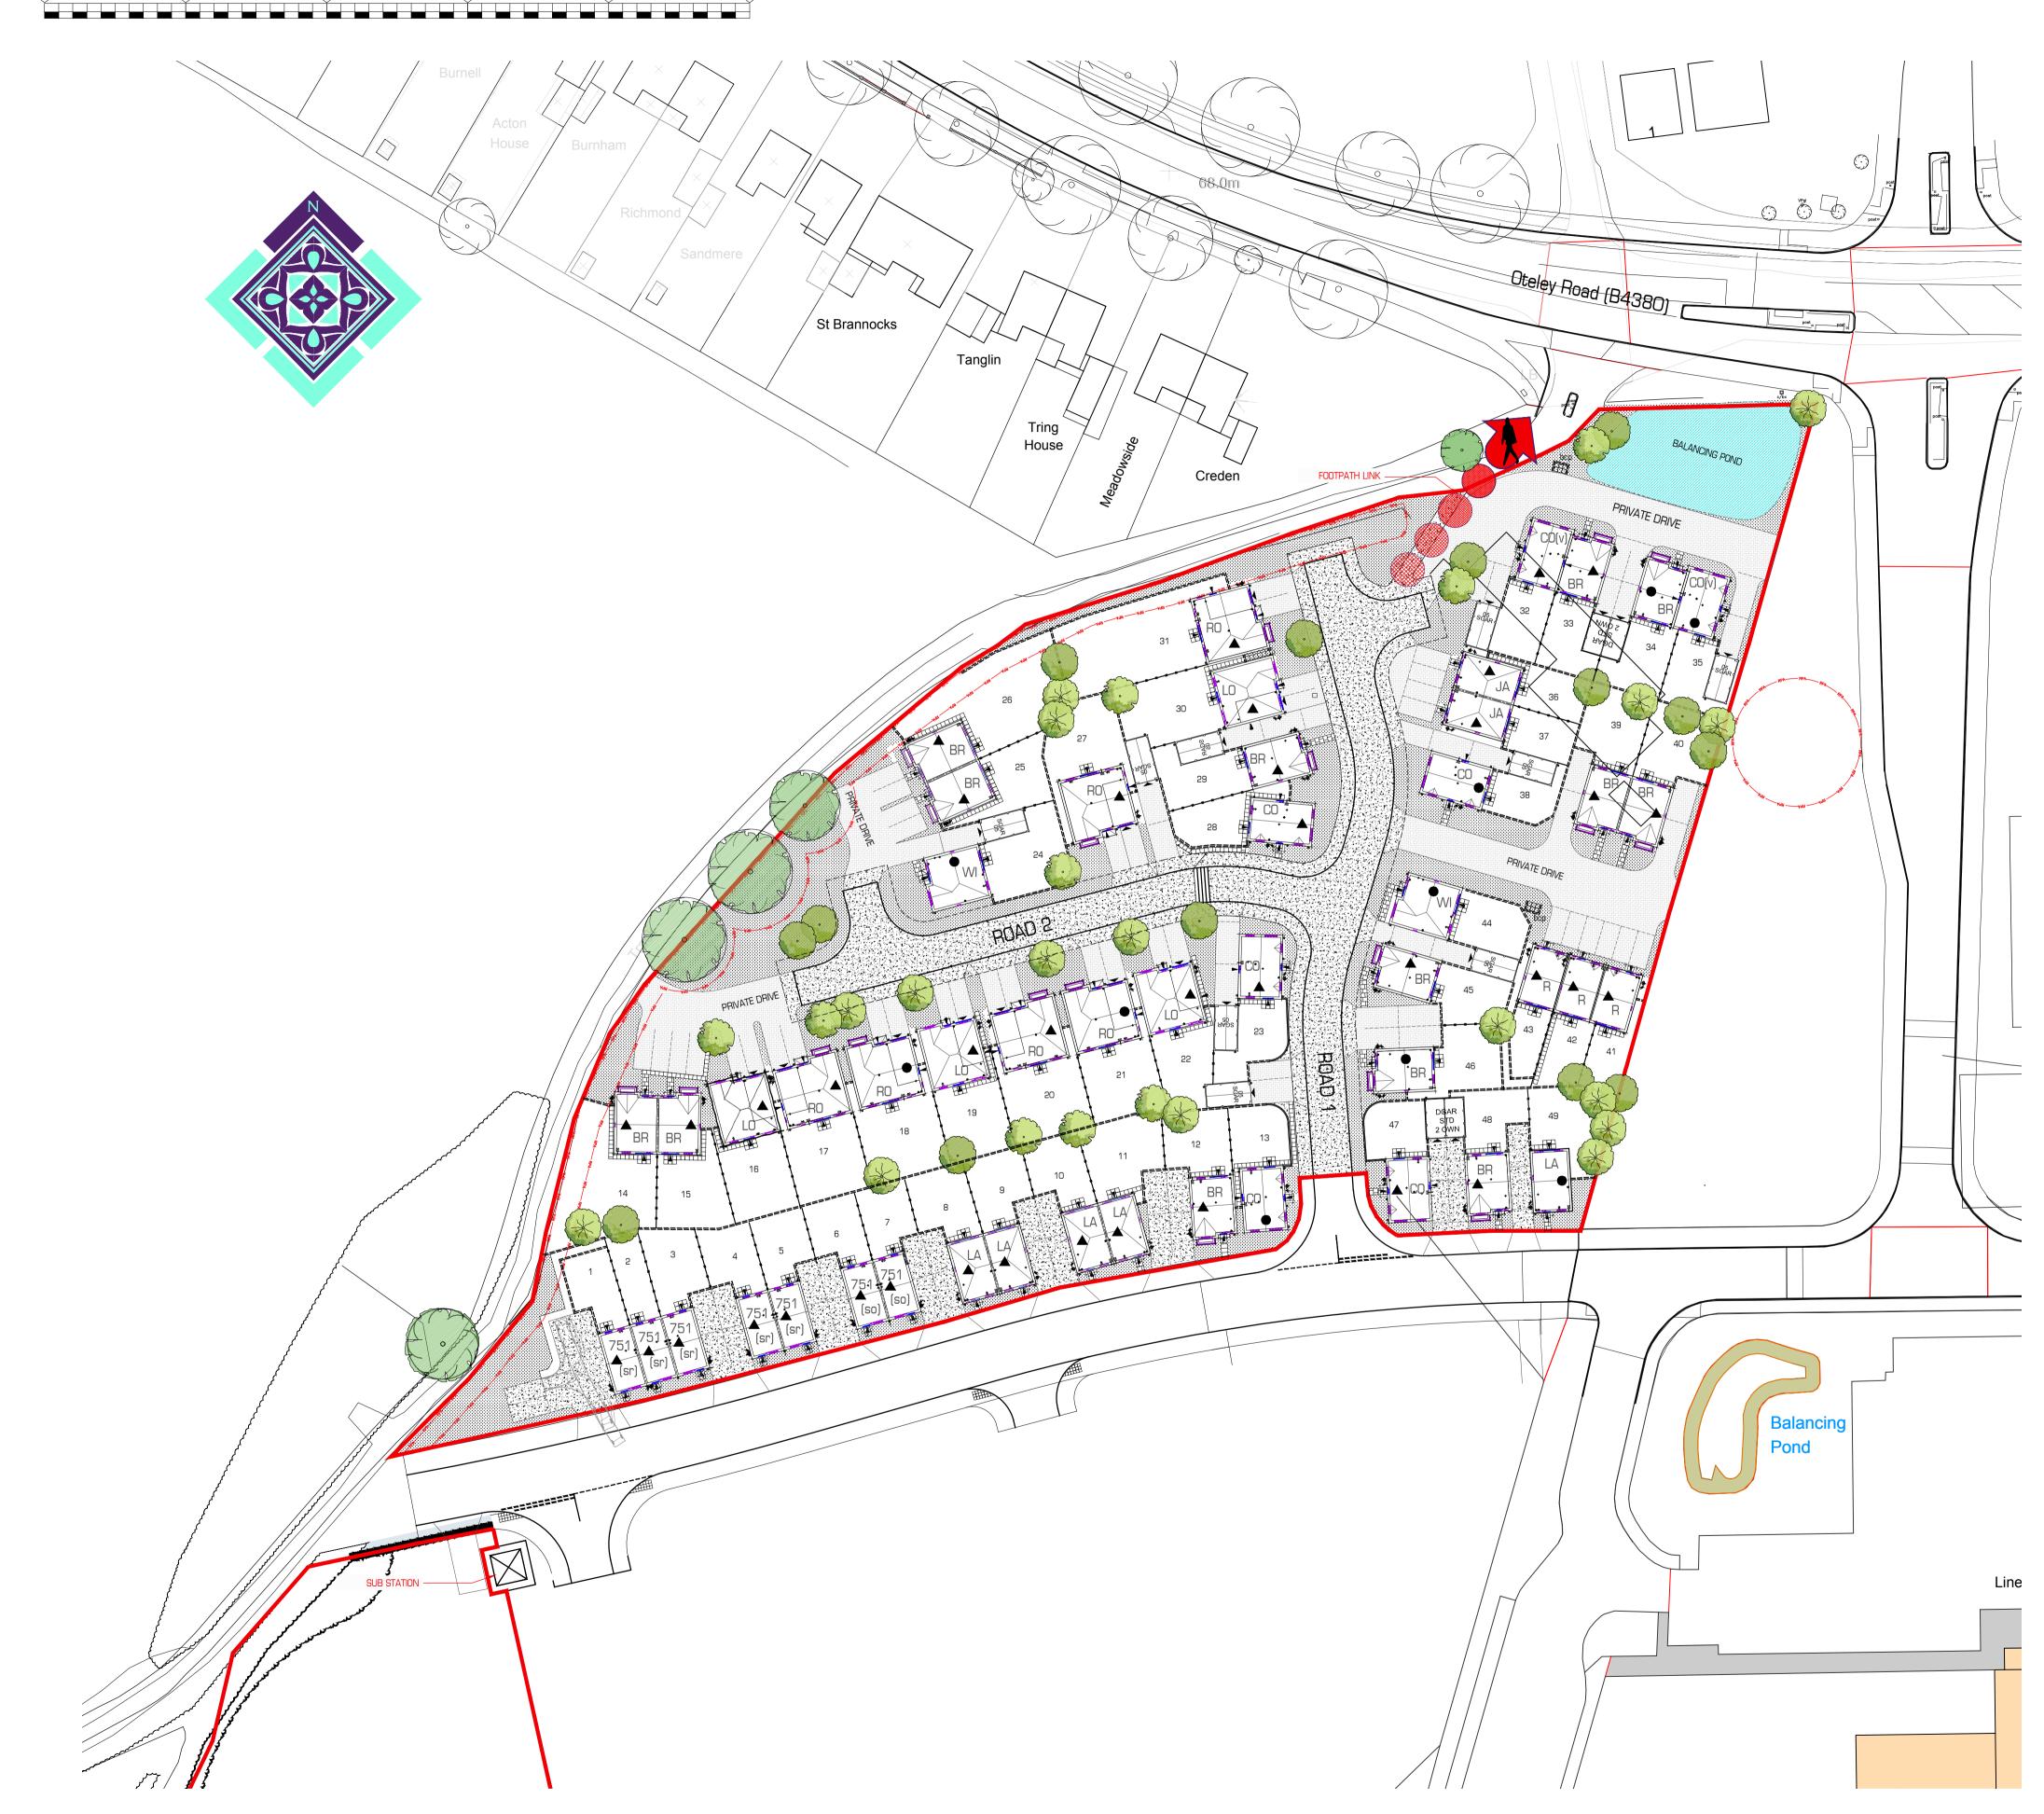

i) The Building Resulations
ii) The Requirements of the NHBC
iii)The Clents Brief Where Relevant

985.24

12129.90

Gross Acres Net Acres

2203 - Oteley Road Phase 1

LAYOUT MIX PLOTS TOTAL SQFT GARAGE STOREY 1-3-832 THE LARKSPUR/THE JASMINE THE BRIAR THE COMPTON THE COMPTON VARIANT 1-3-1004(v) THE LODDEN THE WILLOW THE ROSEHIP 1-4-1352 INT SINGLE 2 Bed 3P House SH-2-751 Social Rented 2 Bed 3P House 48277 Total Plots Units/NDA sqft/net acre

## LEGEND

INDICATES AREAS OF ROAD BLOCK PAVING PLEASE REFER TO EXTERNAL MATERIALS SCHEDULE FOR TYPE AND SPECIFICATION

INDICATES TURFED AREAS - READ IN CONJUNCTION
WITH LANDSCAPING SCHEME FOR AREAS OF
TREE & SHRUB PLANTING

INDICATES PLOT CONSTRUCTED OPPOSITE HAND

INDICATES AREAS OF TARMACADAM

INDICATES PLOT CONSTRUCTED AS HAND TO WORKING DRAWING

proposed residential development at oteley road, shrewsbury