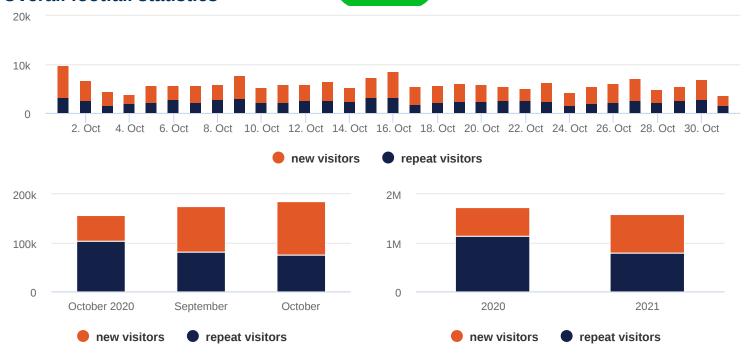

## Overall footfall statistics

## **Headlines**

- The change in footfall compared to the previous month is a 5.82% increase
- The total number of visitors was **184756** of which **76343** (41%) have visited previously and **108413** (59%) were new
- The average number of visitors per day has increased by 15.99% based on the year to date average
- Footfall for the year to date has decreased by -9.42% (-149500) based on the same period last year
- The busiest zone during October was the Market Sq with 74924 visitors, 40.55% of the total venue visitors

## **Busiest Days**

- The busiest day this month was Friday 1st with 9726, 5% of the total of which 6456 (66%) were new visitors
- During this day the busiest time was between 14:00 and 15:00
- Average Dwell for the day was 188 minutes