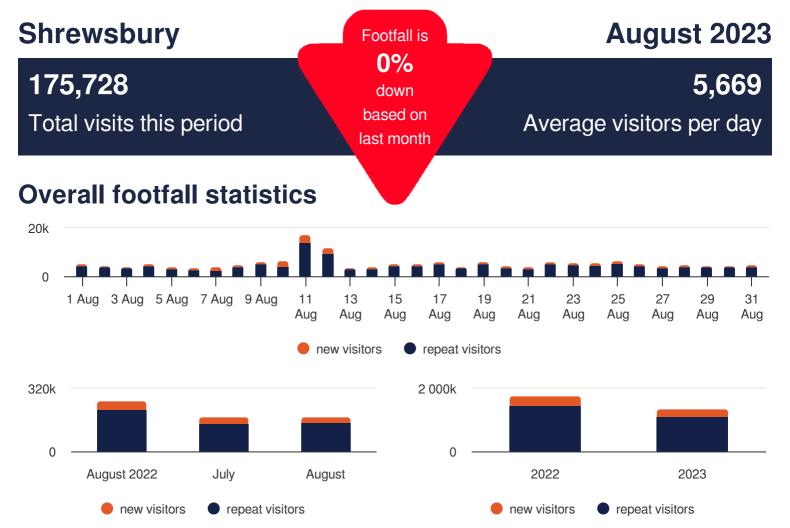

## **Headlines**

- The change in footfall compared to the previous month is a 0% decrease
- The total number of visitors was 175,728 of which 146,137 (83%) have visited previously and 29,591 (17%) were new
- The average number of visitors per day has increase by 2% based on the year to date average
- Footfall for the year to date has decreased by -32% (-429,378) based on the same period last year
- The busiest zone during August was the Market Sq with 78,392 visitors, 45% of the total venue visitors

## **Busiest Days**

- The busiest day this month was Friday 11th with 17,499, 10% of the total of which 3,218 (18%) were new visitors
- During this day the busiest time was between 13:00 and 14:00
- Average Dwell for the day was 290 minutes