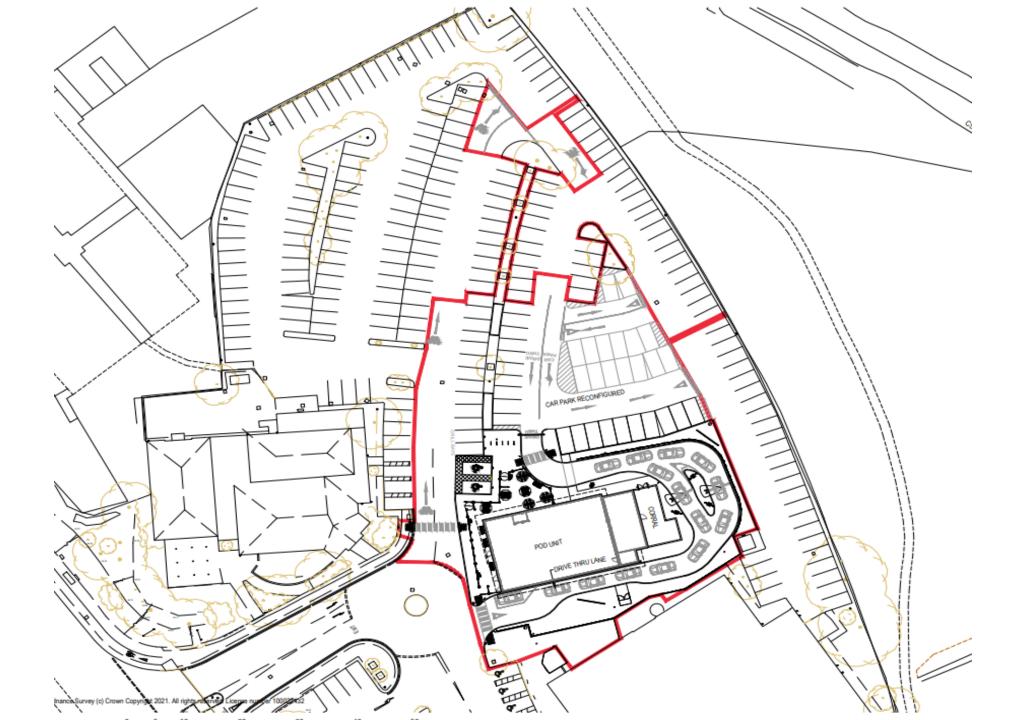

Erection of drive-thru restaurant following demolition of existing restaurant

#### STC Decision - Objection - Meeting date: 22/02/2022 -

The Town Council object to this application. There is insufficient information provided on sustainable travel to the site and the potential mitigating environmental impacts that may occur. Concerns were raised that littering may be an issue and this may have a detrimental impact upon the neighbouring Reabrook Valley. Members fully support the comments made by Shropshire Council Tree Officer with the regards to their concerns that they were not consulted at the pre-application stage and the proposed removal of a large number of trees, which seems an unnecessary action to take.

Proposals on next 5 slides

### Proposed landscape





Proposed Block Plan



# Existing elevations The state of the state









## Proposed elevations



ELEVATION B-B





Example of the building