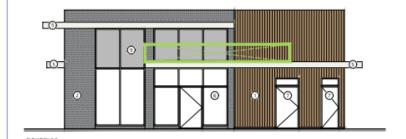

- Objection - Meeting date: 22/02/2022 -

The Town Council object to this application. There is insufficient information provided on sustainable travel to the site and the potential mitigating environmental impacts that may occur. Concerns were raised that littering may be an issue and this may have a detrimental impact upon the neighbouring Reabrook Valley. Members fully support the comments made by Shropshire Council Tree Officer with the regards to their concerns that they were not consulted at the pre-application stage and the proposed removal of a large number of trees, which seems an unnecessary action to take.

Proposals on next 5 slides

### Proposed landscape





Proposed Block Plan



# Existing elevations The state of the state









## Proposed elevations



ELEVATION B-B





Example of the building