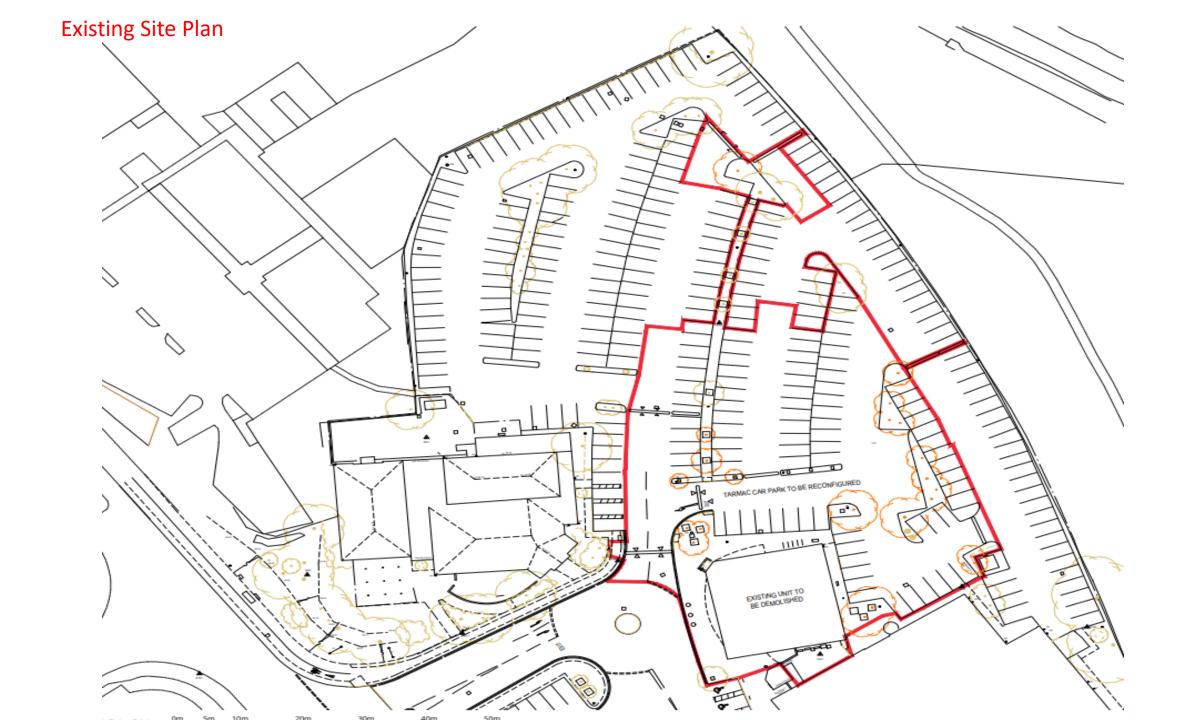

otts Way, Shrewsbury - Erection of drive-thru restaurant following demolition of existing restaurant

#### STC Decision - Objection - Meeting date: 22/02/2022 -

The Town Council object to this application. There is insufficient information provided on sustainable travel to the site and the potential mitigating environmental impacts that may occur. Concerns were raised that littering may be an issue and this may have a detrimental impact upon the neighbouring Reabrook Valley. Members fully support the comments made by Shropshire Council Tree Officer with the regards to their concerns that they were not consulted at the pre-application stage and the proposed removal of a large number of trees, which seems an unnecessary action to take.

Proposals on next 5 slides

### Proposed landscape





Proposed Block Plan



# Existing elevations The state of the state









## Proposed elevations



ELEVATION B-B





Example of the building