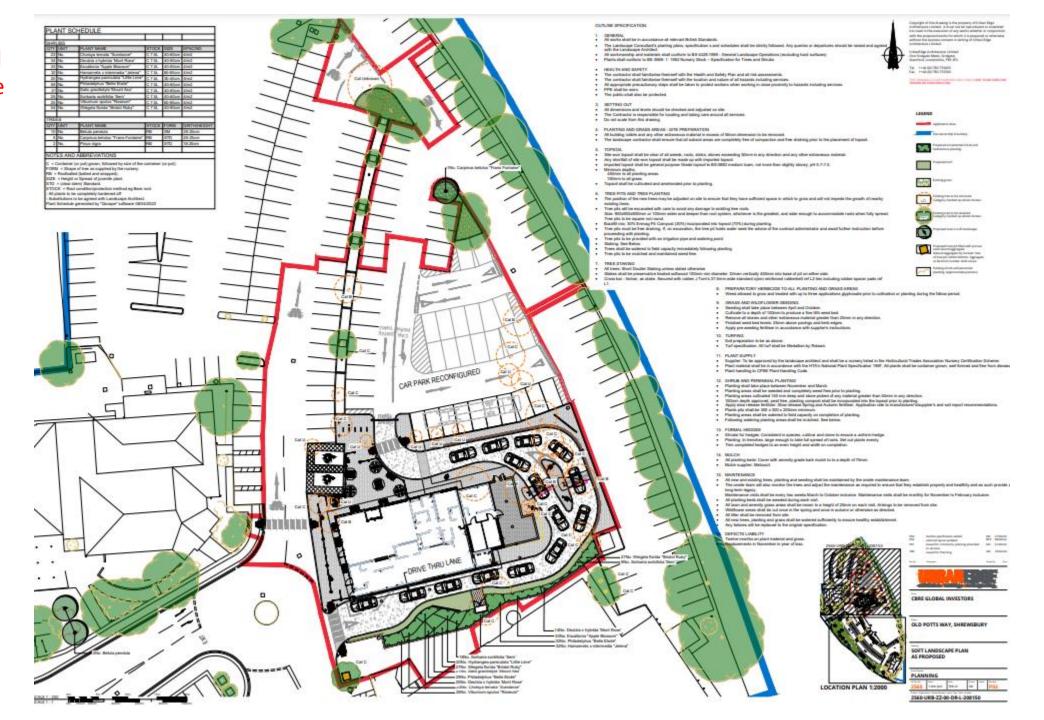

Potts Way, Shrewsbury - Erection of drive-thru restaurant following demolition of existing restaurant

#### STC Decision - Objection - Meeting date: 22/02/2022 -

The Town Council object to this application. There is insufficient information provided on sustainable travel to the site and the potential mitigating environmental impacts that may occur. Concerns were raised that littering may be an issue and this may have a detrimental impact upon the neighbouring Reabrook Valley. Members fully support the comments made by Shropshire Council Tree Officer with the regards to their concerns that they were not consulted at the pre-application stage and the proposed removal of a large number of trees, which seems an unnecessary action to take.

Proposals on next 5 slides

### Proposed landscape





Proposed Block Plan



# Existing elevations The state of the state









## Proposed elevations



ELEVATION B-B





Example of the building