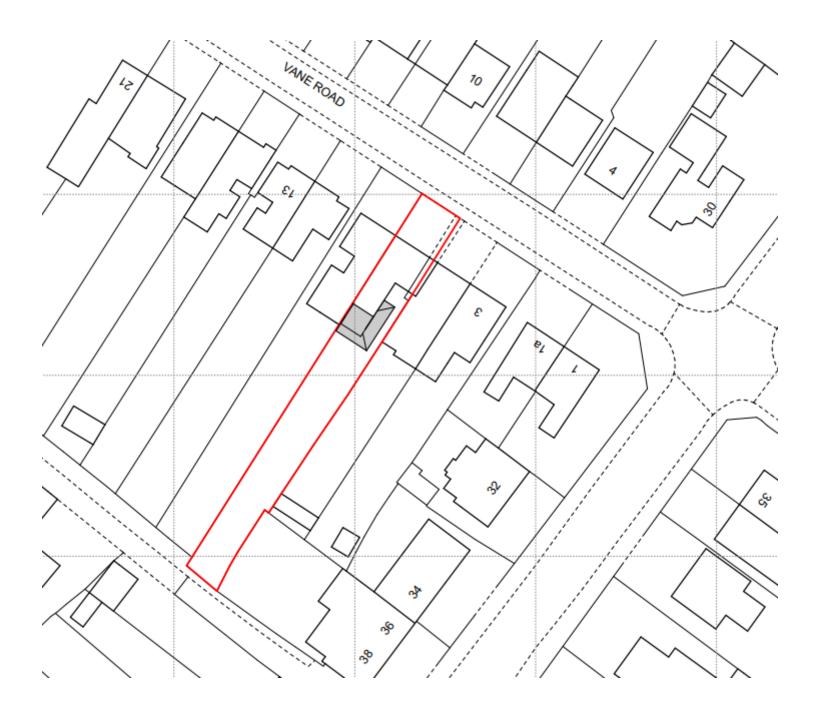

## Agenda 4 – Matters Arising

### 4.1 – Re-consultation

**22/00562/FUL -** Erection of rear two storey extension following demolition of single storey rear extension – 7 Vane Road, Shrewsbury

STC Decision – Objection – Meeting Date 15.03.2022

The Town Council has concerns about the extent to which the loss of light and privacy of the neighbouring property is compromised with this application, particularly given the size and scale of the proposed extension.

**Elevations on next 4 slides** 

Proposed block plan



## Existing elevations



Existing Front Elevation 1:100 @ A3



Existing Rear Elevation 1:100 @ A3



Existing Side Elevation 1:100 @ A3



Existing Side Elevation 1:100 @ A3

# Original proposed elevations



Proposed Front Elevation 1:100 @ A3



Proposed Rear Elevation



Proposed Side Elevation 1:100 @ A3



Proposed Side Elevation

#### Proposed elevations – March 2022



Proposed Front Elevation 1:100 @ A3





Proposed Side Elevation 1:100 @ A3



Proposed Rear Elevation Proposed Side Elevation