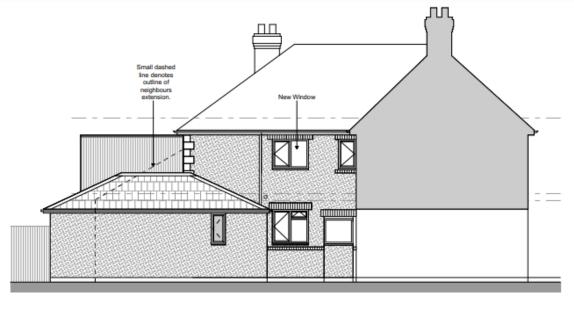

The Town Council has concerns about the extent to which the loss of light and privacy of the neighbouring property is compromised with this application, particularly given the size and scale of the proposed extension.

#### Proposed elevations – March 2022

Proposed Front Elevation 1:100 @ A3

Proposed Side Elevation 1:100 @ A3

Proposed Rear Elevation Proposed Side Elevation