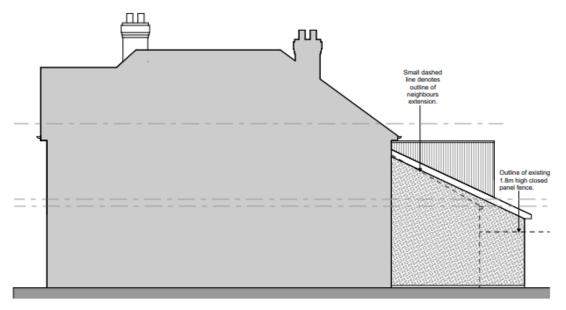

## Existing elevations

Existing Front Elevation 1:100 @ A3

Existing Rear Elevation 1:100 @ A3

Existing Side Elevation 1:100 @ A3

Existing Side Elevation 1:100 @ A3