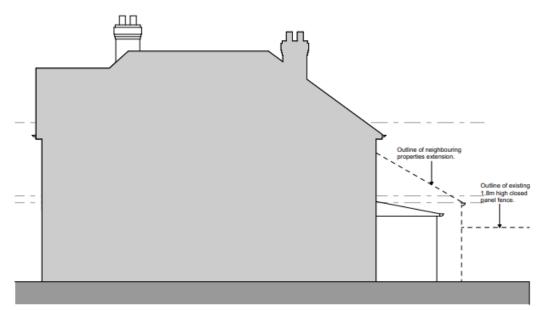

The Town Council has concerns about the extent to which the loss of light and privacy of the neighbouring property is compromised with this application, particularly given the size and scale of the proposed extension.

#### Proposed elevations – March 2022

Proposed Front Elevation 1:100 @ A3

Proposed Side Elevation 1:100 @ A3

Proposed Rear Elevation Proposed Side Elevation