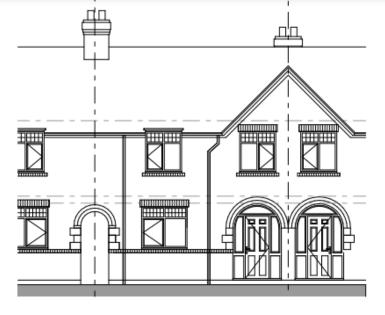

## Existing elevations

Existing Front Elevation 1:100 @ A3

Existing Rear Elevation 1:100 @ A3

Existing Side Elevation 1:100 @ A3

Existing Side Elevation 1:100 @ A3