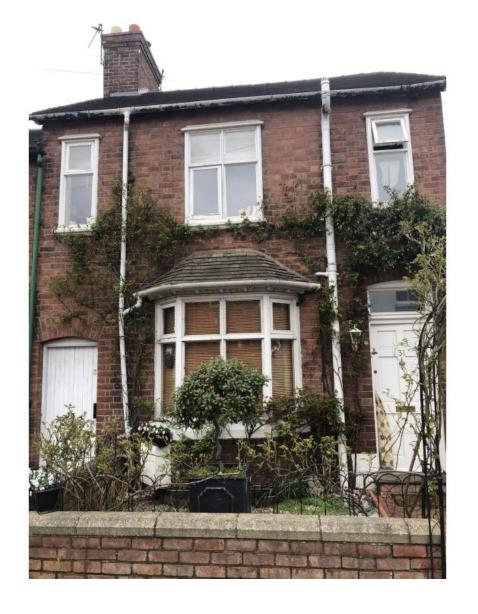

#### 4.1 – Re-consultation

23/00763/FUL - 31 Bynner Street, Shrewsbury. SY3 7PB

Installation of replacement windows and door to front elevation (Article 4)

STC Decision – Deferred – Meeting Date 04.04.2023

Proposals/photos on next 3 slides

1. Flush Casement Window (Jess' Bedroom Wide)

4. Bay Window (Living Room Bay)

2. Flush Casement Window (Jess' Room Narrow)

5. Flush Casement Window

3. Flush Casement Window (Bathroom)