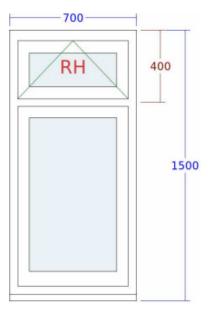

Proposals/photos on next 3 slides

1. Flush Casement Window (Jess' Bedroom Wide)

4. Bay Window (Living Room Bay)

2. Flush Casement Window (Jess' Room Narrow)

5. Flush Casement Window

3. Flush Casement Window (Bathroom)