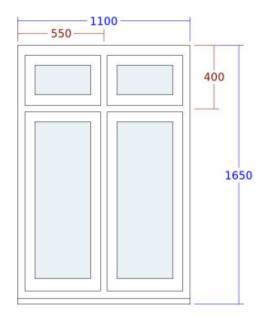

Proposals/photos on next 3 slides

1. Flush Casement Window (Jess' Bedroom Wide)

4. Bay Window (Living Room Bay)

2. Flush Casement Window (Jess' Room Narrow)

5. Flush Casement Window

3. Flush Casement Window (Bathroom)