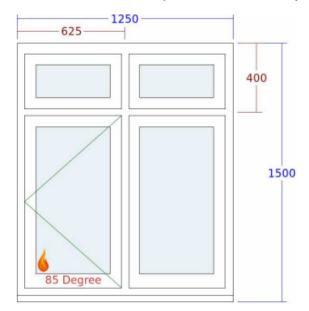

Proposals/photos on next 3 slides

1. Flush Casement Window (Jess' Bedroom Wide)

4. Bay Window (Living Room Bay)

2. Flush Casement Window (Jess' Room Narrow)

5. Flush Casement Window

3. Flush Casement Window (Bathroom)

6. Flush Casement Window

#### 7. Flush Casement Window