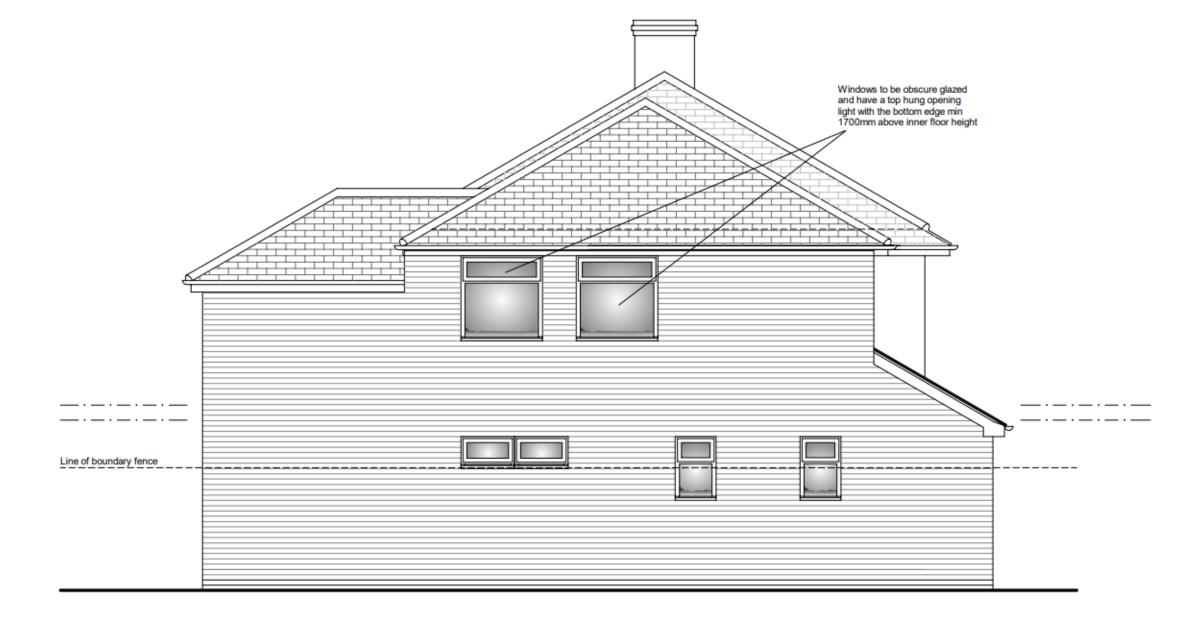

# 23/00268/FUL - 41 Roseway, Shrewsbury. SY1 4HW

Application under Section 73A of the Town and Country Planning Act 1990 for the erection of a two storey side extension

STC Decision – Deferred – Meeting Date 04.04.2023

STC Comments - The Town Council would like to see further comments from Shropshire Officers before making a decision on this application.

**Elevations/proposals on next 5 slides** 

#### Proposed Side Elevation

All opening windows to this elevation to open inwards and to be fitted with stub cills (to avoid opening over and oversailing adjacent land)