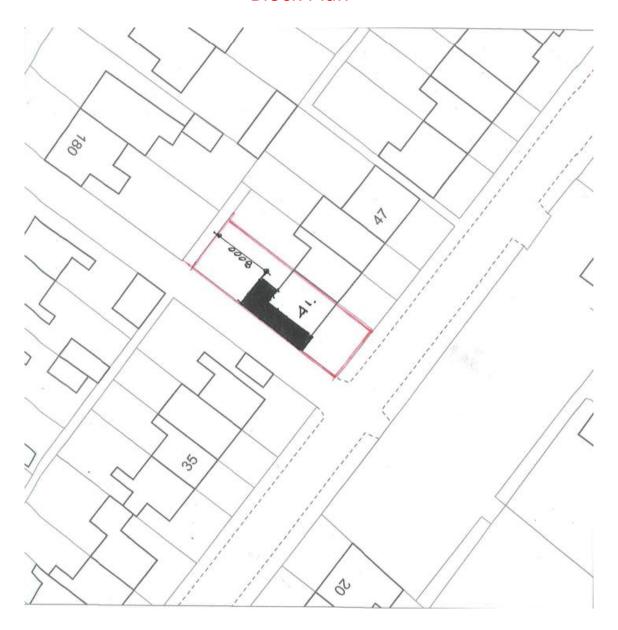

# 23/00268/FUL - 41 Roseway, Shrewsbury. SY1 4HW

Application under Section 73A of the Town and Country Planning Act 1990 for the erection of a two storey side extension

STC Decision – Deferred – Meeting Date 04.04.2023

STC Comments - The Town Council would like to see further comments from Shropshire Officers before making a decision on this application.

**Elevations/proposals on next 5 slides** 

#### Block Plan

Existing Side Elevation