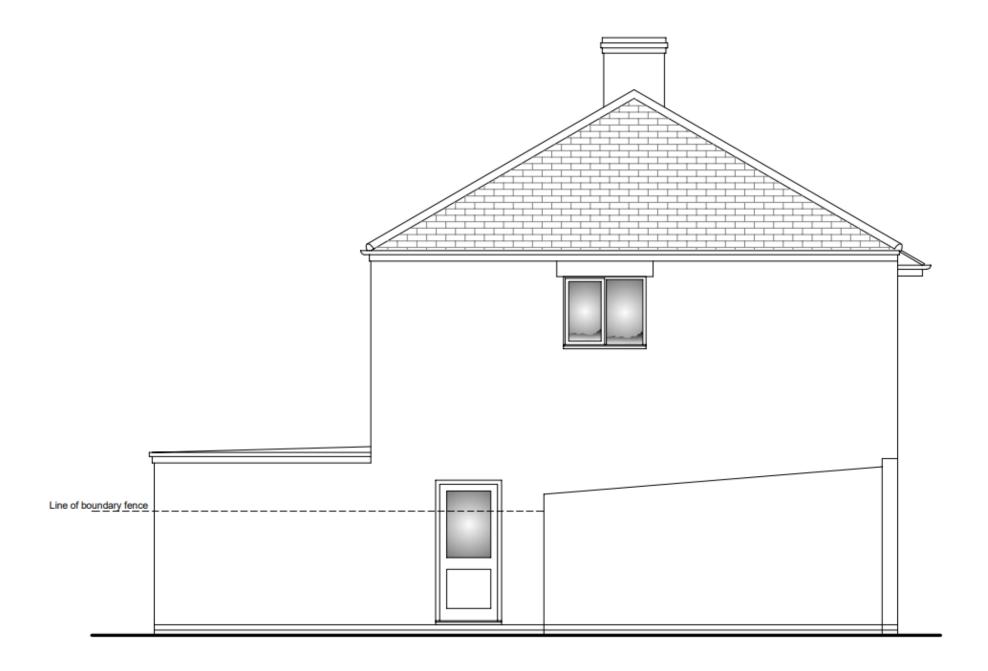

# 23/00268/FUL - 41 Roseway, Shrewsbury. SY1 4HW

Application under Section 73A of the Town and Country Planning Act 1990 for the erection of a two storey side extension

STC Decision – Deferred – Meeting Date 04.04.2023

STC Comments - The Town Council would like to see further comments from Shropshire Officers before making a decision on this application.

**Elevations/proposals on next 5 slides** 

#### Block Plan

Existing Side Elevation