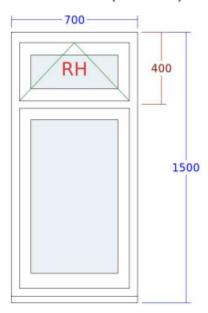

Proposals/photos on next 3 slides

1. Flush Casement Window (Jess' Bedroom Wide)

4. Bay Window (Living Room Bay)

2. Flush Casement Window (Jess' Room Narrow)

5. Flush Casement Window

3. Flush Casement Window (Bathroom)