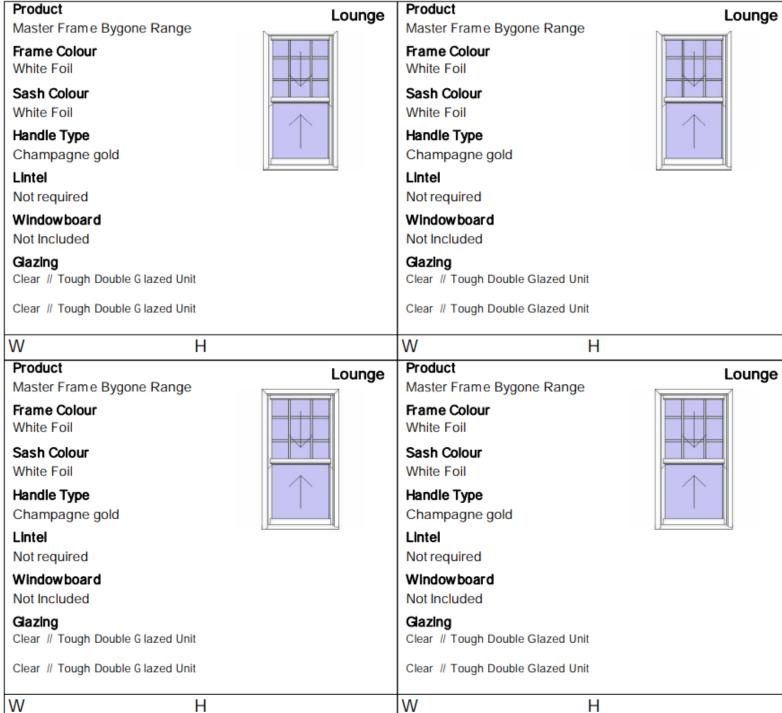

# 23/00889/FUL - 26 Montague Place, Shrewsbury. SY3 7NF

Replacement windows to front elevation (Article 4)

<u>STC Decision – Deferred – Meeting Date 04.04.2023</u>

STC Comments - The Town Council would like further information from the applicant before making a decision on this application in regards to what materials will be used as the location is within the Conservation Area.

**Elevations/proposals on next 3 slides** 