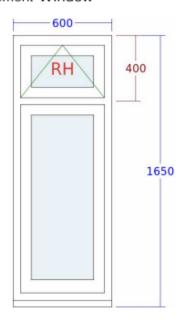

Proposals/photos on next 3 slides

1. Flush Casement Window (Jess' Bedroom Wide)

4. Bay Window (Living Room Bay)

2. Flush Casement Window (Jess' Room Narrow)

5. Flush Casement Window

3. Flush Casement Window (Bathroom)