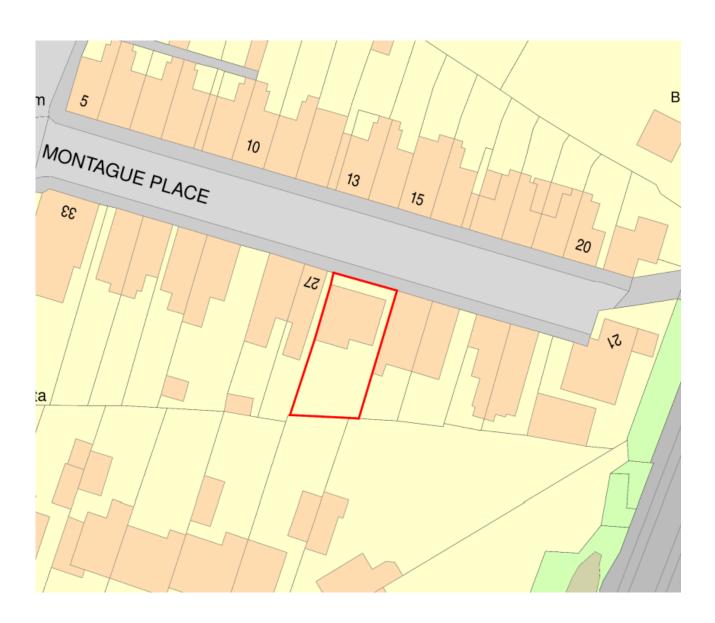

# 23/00889/FUL - 26 Montague Place, Shrewsbury. SY3 7NF

Replacement windows to front elevation (Article 4)

<u>STC Decision – Deferred – Meeting Date 04.04.2023</u>

STC Comments - The Town Council would like further information from the applicant before making a decision on this application in regards to what materials will be used as the location is within the Conservation Area.

**Elevations/proposals on next 3 slides** 

#### Block Plan

Existing Front Elevation

Proposed Front Elevation