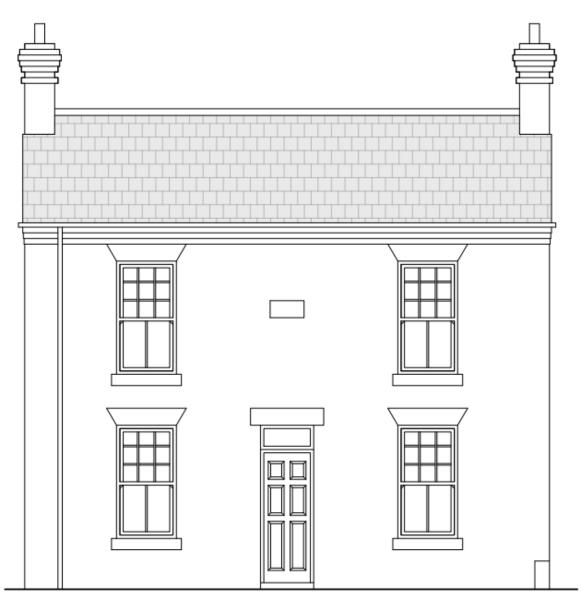

# 23/00889/FUL - 26 Montague Place, Shrewsbury. SY3 7NF

Replacement windows to front elevation (Article 4)

<u>STC Decision – Deferred – Meeting Date 04.04.2023</u>

STC Comments - The Town Council would like further information from the applicant before making a decision on this application in regards to what materials will be used as the location is within the Conservation Area.

**Elevations/proposals on next 3 slides** 

#### Block Plan

Existing Front Elevation

Proposed Front Elevation