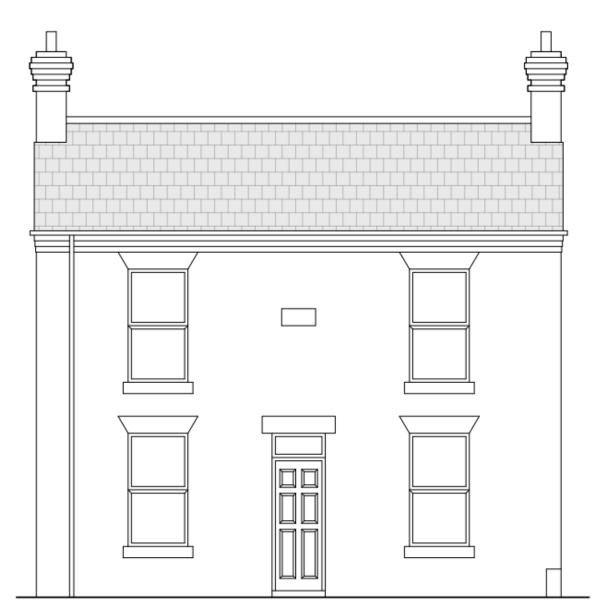

# 23/00889/FUL - 26 Montague Place, Shrewsbury. SY3 7NF

Replacement windows to front elevation (Article 4)

<u>STC Decision – Deferred – Meeting Date 04.04.2023</u>

STC Comments - The Town Council would like further information from the applicant before making a decision on this application in regards to what materials will be used as the location is within the Conservation Area.

**Elevations/proposals on next 3 slides** 

#### Block Plan

Existing Front Elevation

Proposed Front Elevation