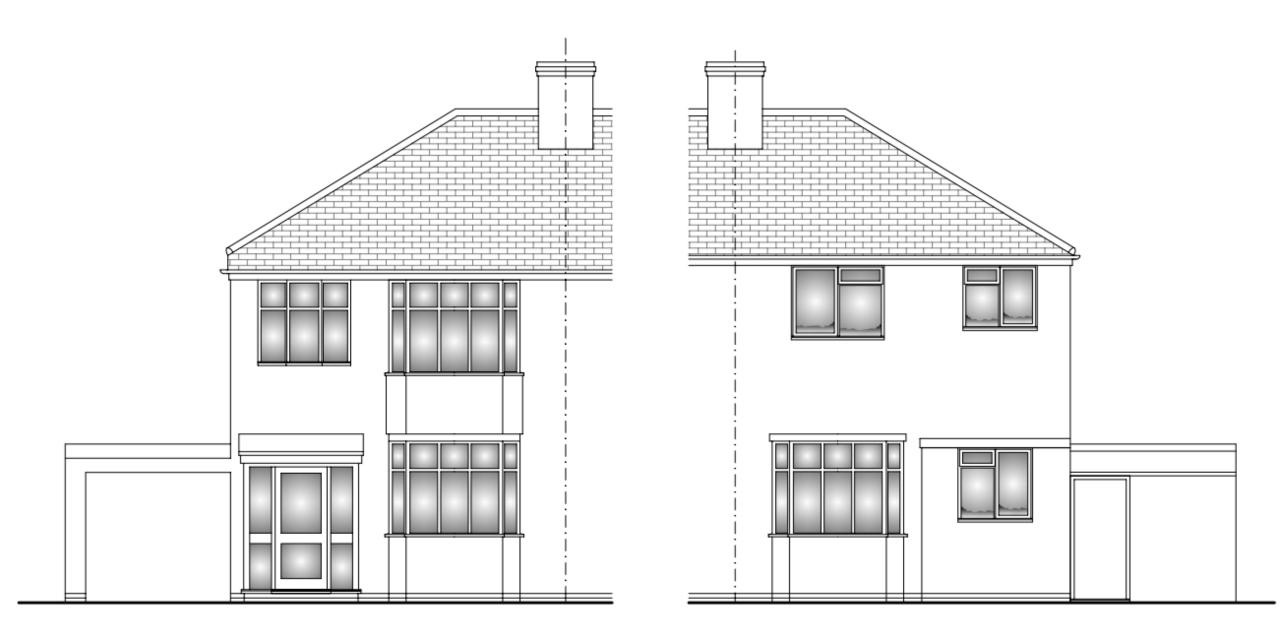

# 23/00268/FUL - 41 Roseway, Shrewsbury. SY1 4HW

Application under Section 73A of the Town and Country Planning Act 1990 for the erection of a two storey side extension

STC Decision – Deferred – Meeting Date 04.04.2023

STC Comments - The Town Council would like to see further comments from Shropshire Officers before making a decision on this application.

**Elevations/proposals on next 5 slides** 