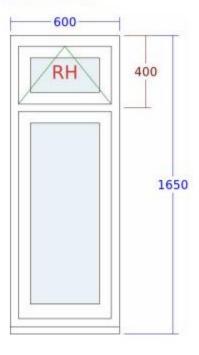

Proposals/photos on next 3 slides

1. Flush Casement Window (Jess' Bedroom Wide)

4. Bay Window (Living Room Bay)

2. Flush Casement Window (Jess' Room Narrow)

5. Flush Casement Window

3. Flush Casement Window (Bathroom)

6. Flush Casement Window

#### 7. Flush Casement Window