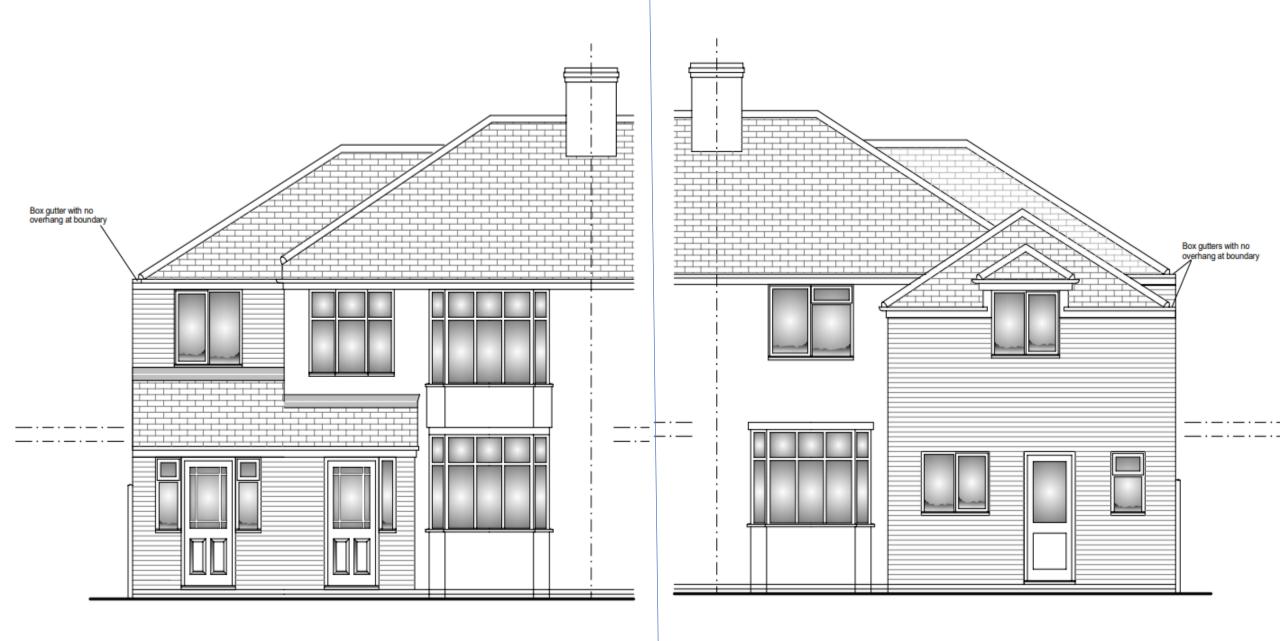

# 23/00268/FUL - 41 Roseway, Shrewsbury. SY1 4HW

Application under Section 73A of the Town and Country Planning Act 1990 for the erection of a two storey side extension

STC Decision – Deferred – Meeting Date 04.04.2023

STC Comments - The Town Council would like to see further comments from Shropshire Officers before making a decision on this application.

**Elevations/proposals on next 5 slides** 