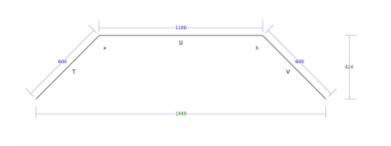

# 23/00268/FUL - 41 Roseway, Shrewsbury. SY1 4HW

Application under Section 73A of the Town and Country Planning Act 1990 for the erection of a two storey side extension

STC Decision – Deferred – Meeting Date 04.04.2023

STC Comments - The Town Council would like to see further comments from Shropshire Officers before making a decision on this application.

**Elevations/proposals on next 5 slides** 

#### Proposed Side Elevation

All opening windows to this elevation to open inwards and to be fitted with stub cills (to avoid opening over and oversailing adjacent land)