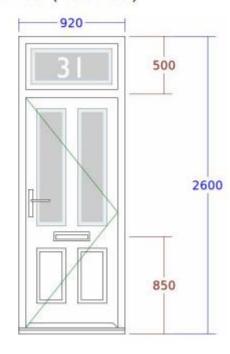

Proposals/photos on next 3 slides

1. Flush Casement Window (Jess' Bedroom Wide)

4. Bay Window (Living Room Bay)

2. Flush Casement Window (Jess' Room Narrow)

5. Flush Casement Window

3. Flush Casement Window (Bathroom)

#### 8. Entrance Door (Front Door)