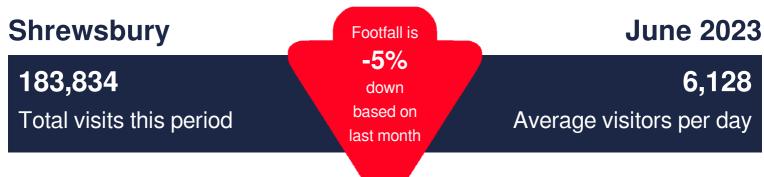

### **Headlines**

- The change in footfall compared to the previous month is a -5% decrease
- The total number of visitors was **183,834** of which **153,602** (84%) have visited previously and **30,232** (16%) were new
- The average number of visitors per day has increase by 13% based on the year to date average
- Footfall for the year to date has decreased by -27% (-267,462) based on the same period last year
- The busiest zone during June was the Market Sq with 87,937 visitors, 48% of the total venue visitors