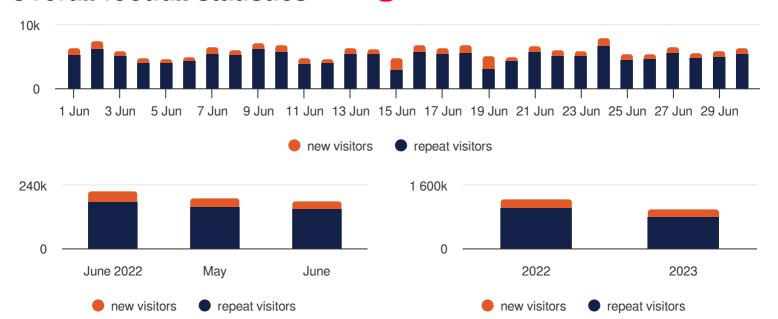

#### **Overall footfall statistics**

### **Headlines**

- The change in footfall compared to the previous month is a -5% decrease
- The total number of visitors was **183,834** of which **153,602** (84%) have visited previously and **30,232** (16%) were new
- The average number of visitors per day has increase by 13% based on the year to date average
- Footfall for the year to date has decreased by -27% (-267,462) based on the same period last year
- The busiest zone during June was the Market Sq with 87,937 visitors, 48% of the total venue visitors

## **Busiest Days**

- The busiest day this month was Saturday 24th with 8,169, 4% of the total of which 1,396 (17%) were new visitors
- During this day the busiest time was between 13:00 and 14:00
- Average Dwell for the day was 240 minutes