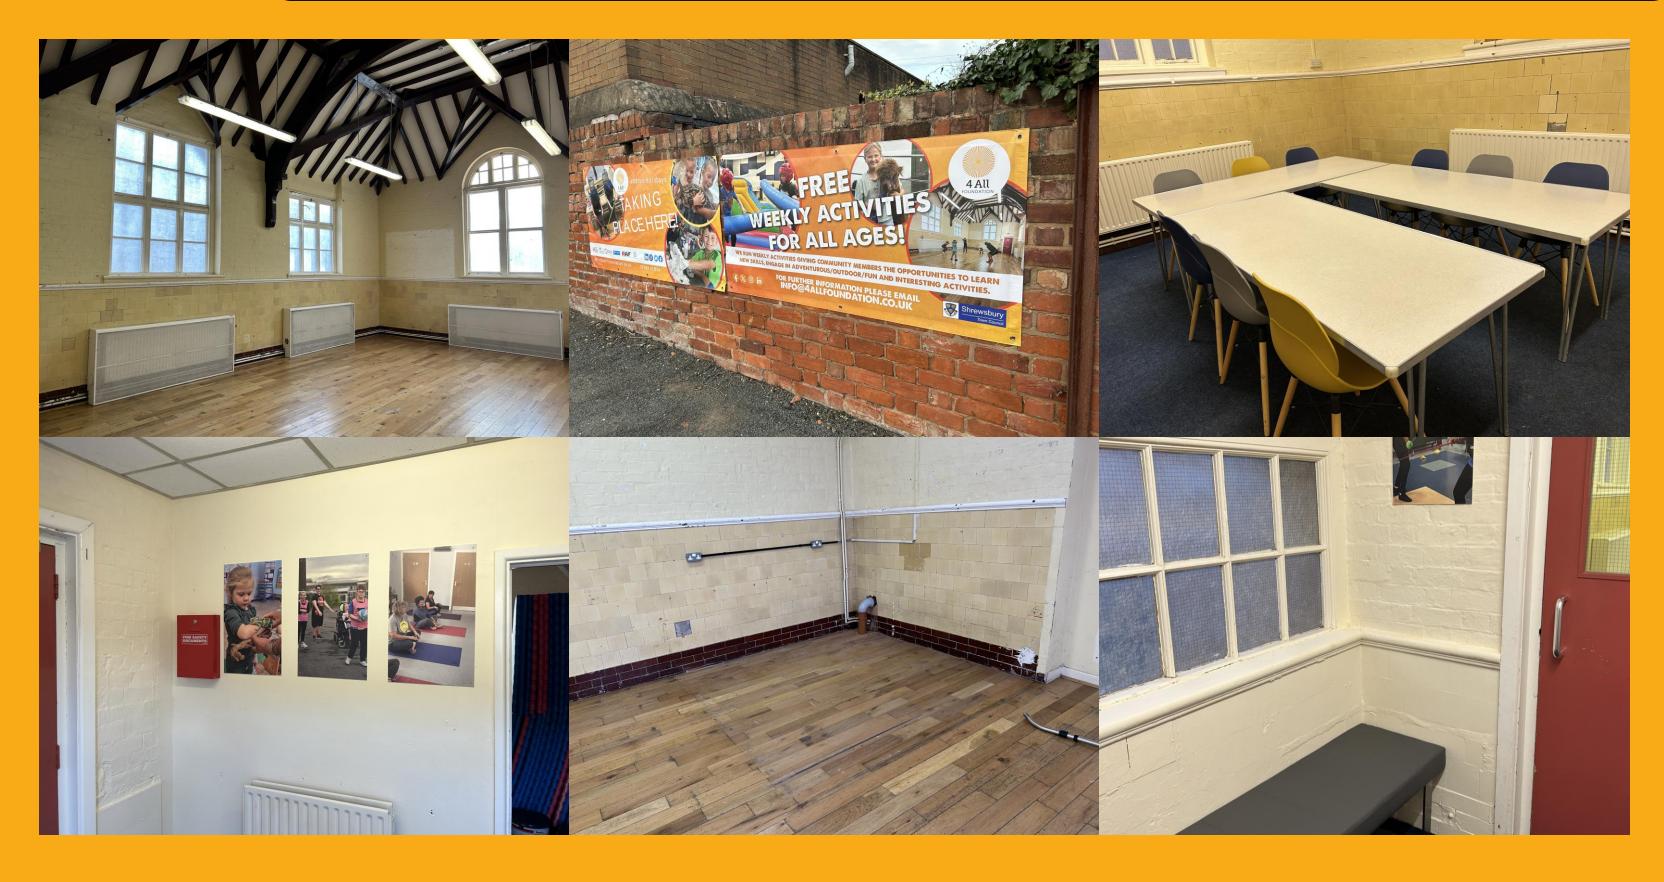

ols are located.

The 4 All Foundation carries out its charitable purposes supporting children, young people, adults, and older residents in Shropshire and the surrounding counties, to reach their full potential.

The Foundation responds to the needs of those in the community by working in partnership with local town councils (Shropshire Council and Telford and Wrekin Council), other charities, and education providers, and by communicating directly with the local community.

The work of the charity is delivered through local community hubs, in partnership with local councils and through outreach work within the community, in high need areas.









## 4AII Our Community Hubs







supporting the local community

## 4All Before



#### 4All During





## 4All After (But not finished!)



#### 4 All Current Activities



- Boxing Mentoring Workshops
- SEND Dodgeball Sessions
- Family Fitness Workshops
- Boxing Fun Sessions

#### 4 All Future Plans

- Funded Weekly Activities
- Outside Area developments
- Community Kitchen
- Volunteer Opportunities
- Plus More!



### QUESTIONS





4 All Foundation
The Market Drayton Community Hub
Linden Way
Market Drayton
Shropshire
TF9 1QU

E. info@4allfoundation.co.uk
W. 4allfoundation.co.uk

\*info to follow\*