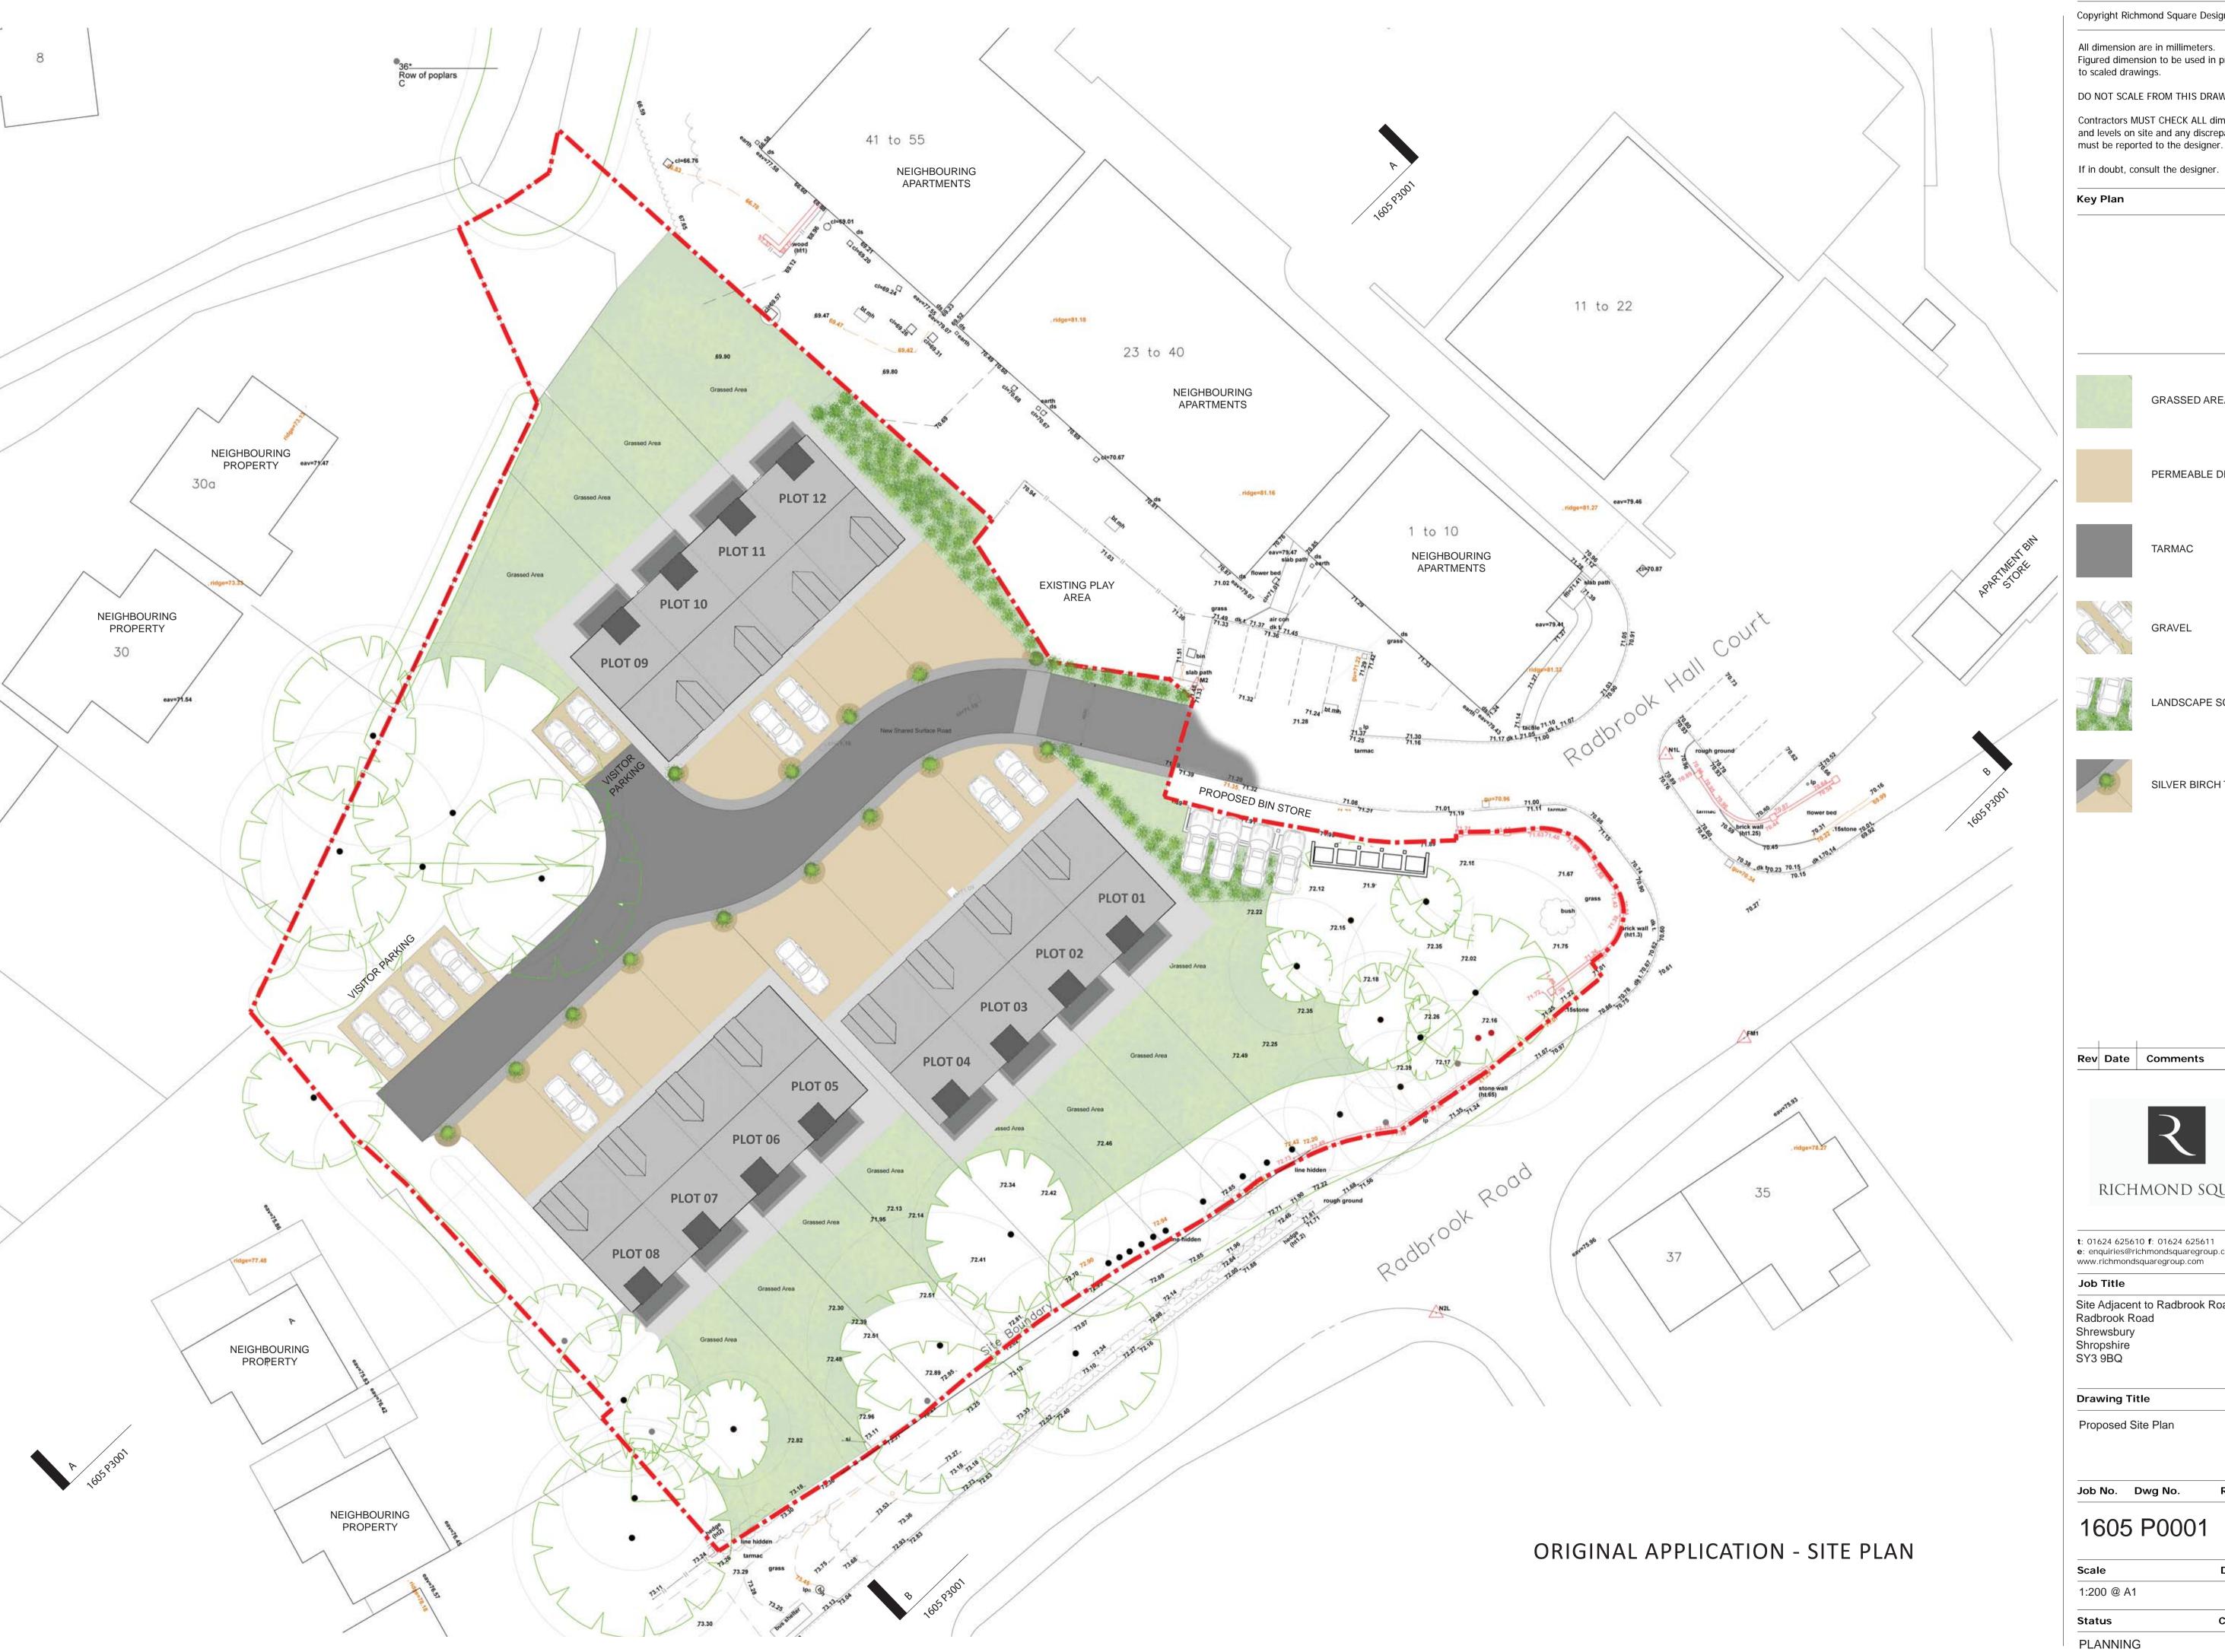

Copyright Richmond Square Design Limited

All dimension are in millimeters. Figured dimension to be used in preference to scaled drawings.

DO NOT SCALE FROM THIS DRAWING.

Contractors MUST CHECK ALL dimensions and levels on site and any discrepancies

If in doubt, consult the designer.

Key Plan

GRASSED AREA

PERMEABLE DRIVEWAY

LANDSCAPE SCREEN

SILVER BIRCH TREE

Rev Date Comments

t: 01624 625610 f: 01624 625611 e: enquiries@richmondsquaregroup.com www.richmondsquaregroup.com

## Job Title

Site Adjacent to Radbrook Road Radbrook Road Shrewsbury Shropshire SY3 9BQ

**Drawing Title** 

Proposed Site Plan

Job No. Dwg No.

1605 P0001 -

1:200 @ A1 09.0516 Status Checked

Copyright Endless Design Limited