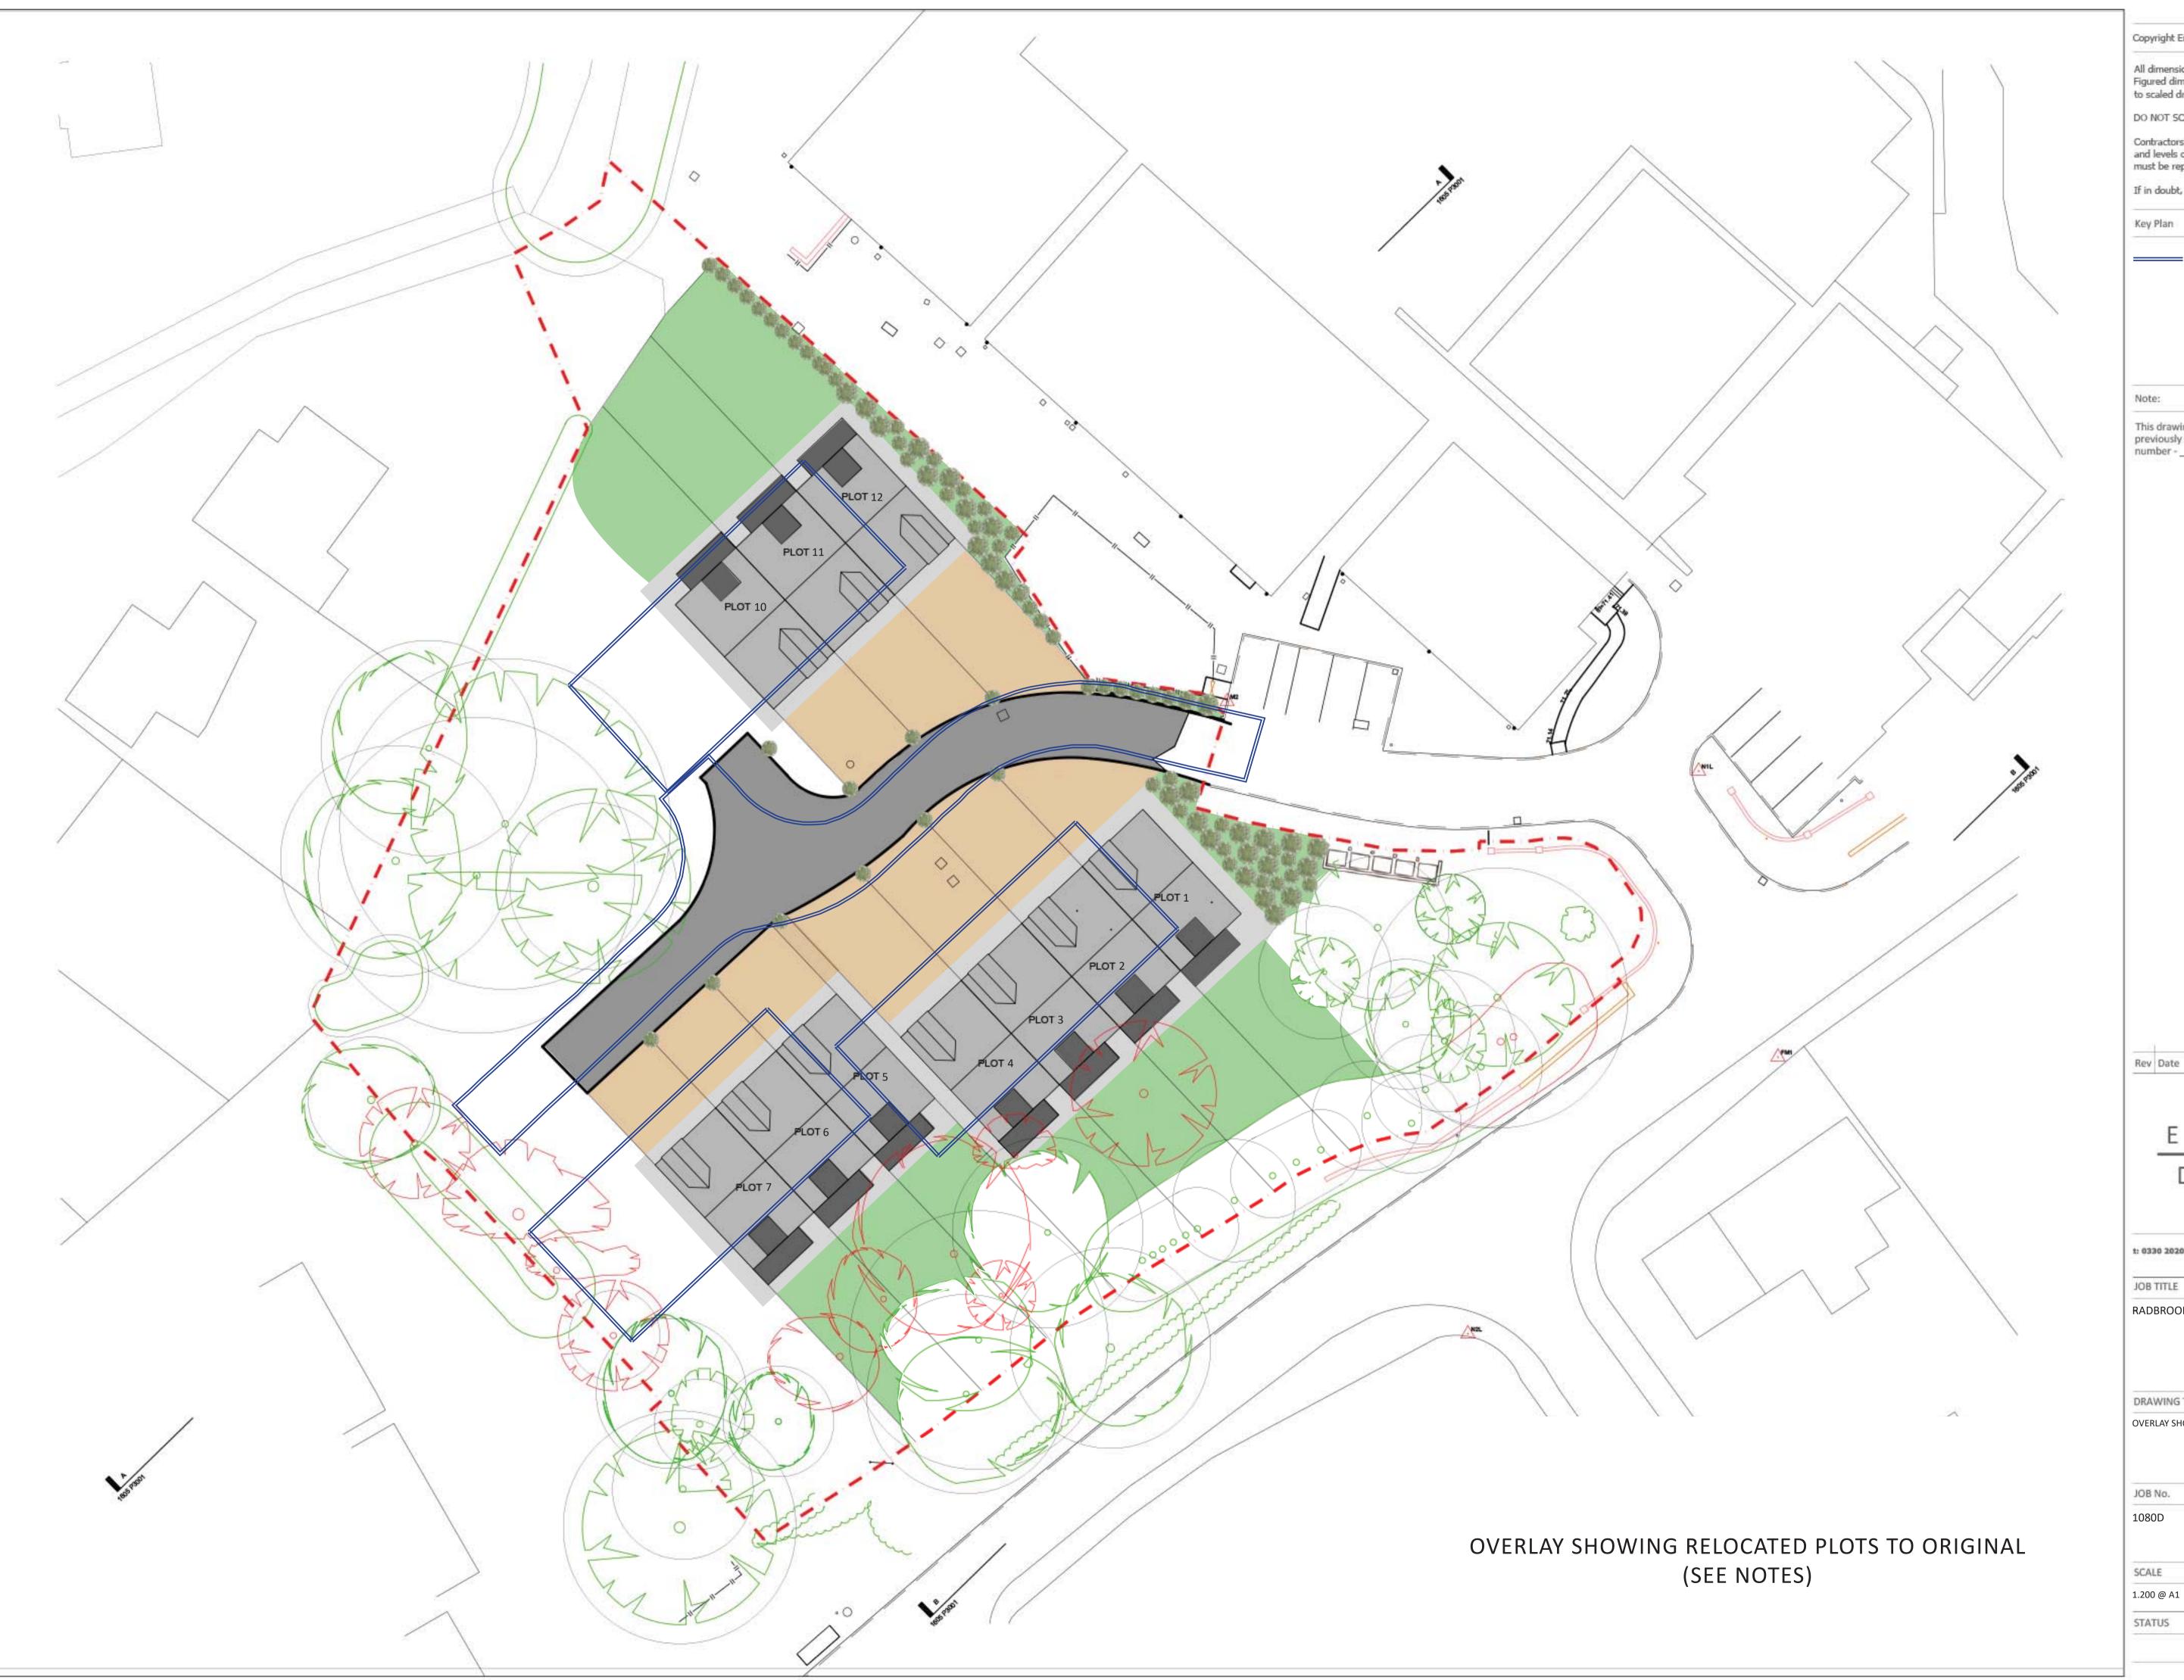

If in doubt, consult the designer.

Key Plan

This drawing replaces drawing 1605 P0001 previously submitted under application number - \_\_\_\_\_

Rev Date Notes

ENDLESS DESIGN

t: 0330 2020 425

JOB TITLE

RADBROOK, SHREWSBURY

DRAWING TITLE

REVISED APPLICATION - SITE PLAN

DWG No. REVISION P0001 1080D

SCALE DRAWN BY 1.200 @ A1 01/03/2017 LEE RAYBOULD CHECKED BY

Copyright Endless Design Limited

All dimension are in millimeters.
Figured dimension to be used in preference
to scaled drawings.

DO NOT SCALE FROM THIS DRAWING.

Contractors MUST CHECK ALL dimensions and levels on site and any discrepancies must be reported to the designer.

If in doubt, consult the designer.

Key Plan

Existing Plot / Road Location

This drawing replaces drawing 1605 P0001 previously submitted under application number -\_\_\_\_\_

Rev Date Notes

ENDLESS DESIGN

t: 0330 2020 425

RADBROOK, SHREWSBURY

DRAWING TITLE

OVERLAY SHOWING RELOCATED PLOTS TO ORIGINAL

DWG No. REVISION

SCALE 1.200 @ A1 01/03/2017 LEE RAYBOULD CHECKED BY